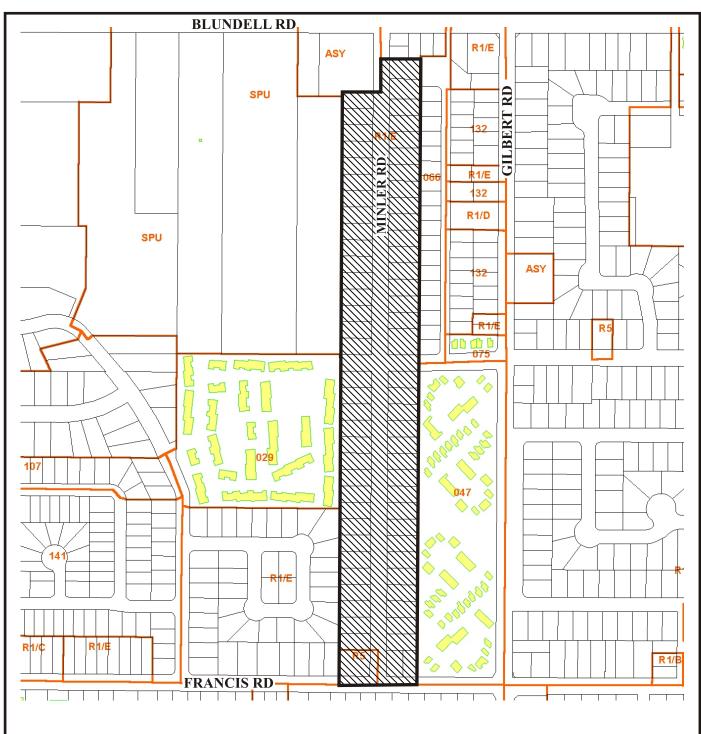

## **POLICY 5410:**

The following policy establishes lot sizes on **Minler Road** (Section 19-4-6):

- 1. All properties shall meet the requirements of Single-Family Housing District (R1/E) as per the Zoning and Development Bylaw 5300.
- 2. Property boundaries are outlined on the accompanying plan.
- 3. This policy is to be used in determining the disposition of future applications in this area for a period of not less than five years, except as per the amending procedures in the Zoning and Development Bylaw 5300.

Subdivision permitted as per R1/E

POLICY 5410 SECTION 19, 4-6

Adopted Date: 04/10/89

Amended Date: