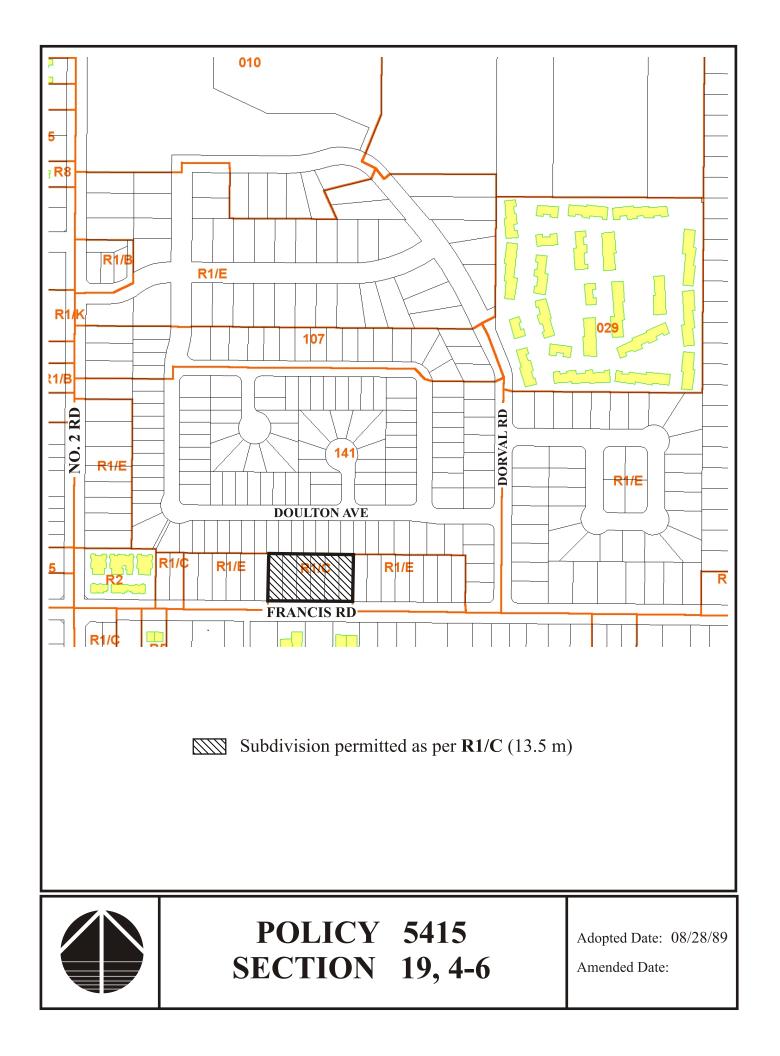

## **POLICY 5415:**

The following policy establishes lot sizes for the area on the **north side of Francis Road midway between No. 2 Road and Dorval Road**, in Section 19-4-6:

- 1. All properties be permitted to subdivide as per Single-Family Housing District (R1/C), as per the Zoning and Development Bylaw 5300.
- 2. Area boundaries are outlined on the accompanying plan.
- 3. This policy is to be used in determining the disposition of future applications in this area for a period of not less than five years, except as per the amending procedures in the Zoning and Development Bylaw 5300.