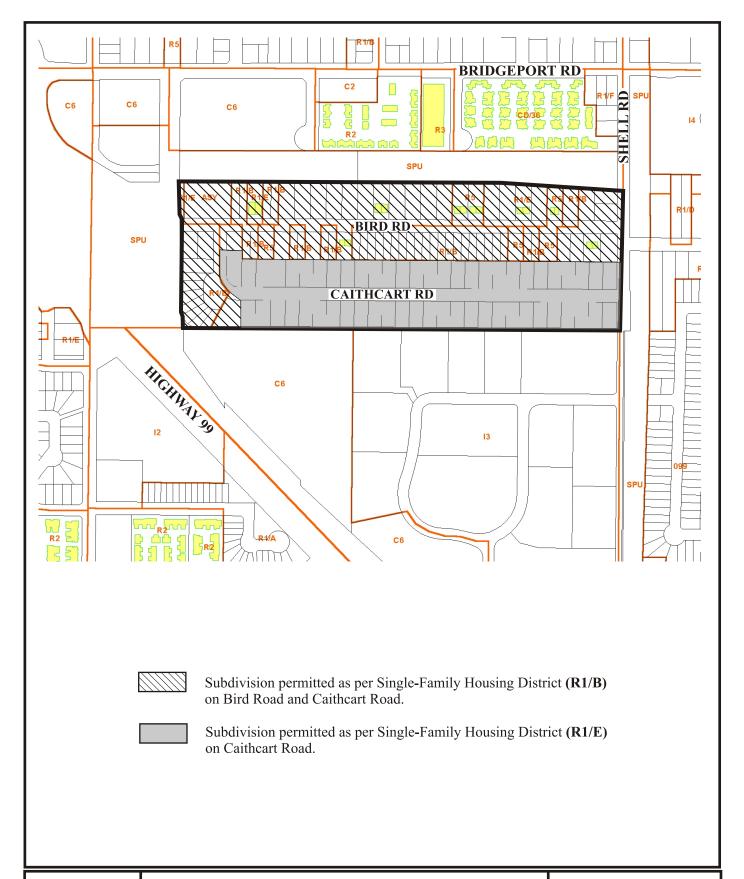

## **Policy 5424:**

The following policy establishes lot sizes in Section 26-5-6, located on **Bird Road and Caithcart Avenue**:

That properties located in a portion of Section 26-5-6, be permitted to subdivide on Bird Road and at the westerly end of Caithcart Road in accordance with the provisions of Single-Family Housing District (R1/B) and be permitted to subdivide on the remainder of Caithcart Road in accordance with the provisions of Single-Family Housing District (R1/E) in Zoning and Development Bylaw 5300, and that this policy, as shown on the accompanying plan, be used to determine the disposition of future rezoning applications in this area, for a period of not less than five years, unless changed by the amending procedures contained in the Zoning and Development Bylaw.