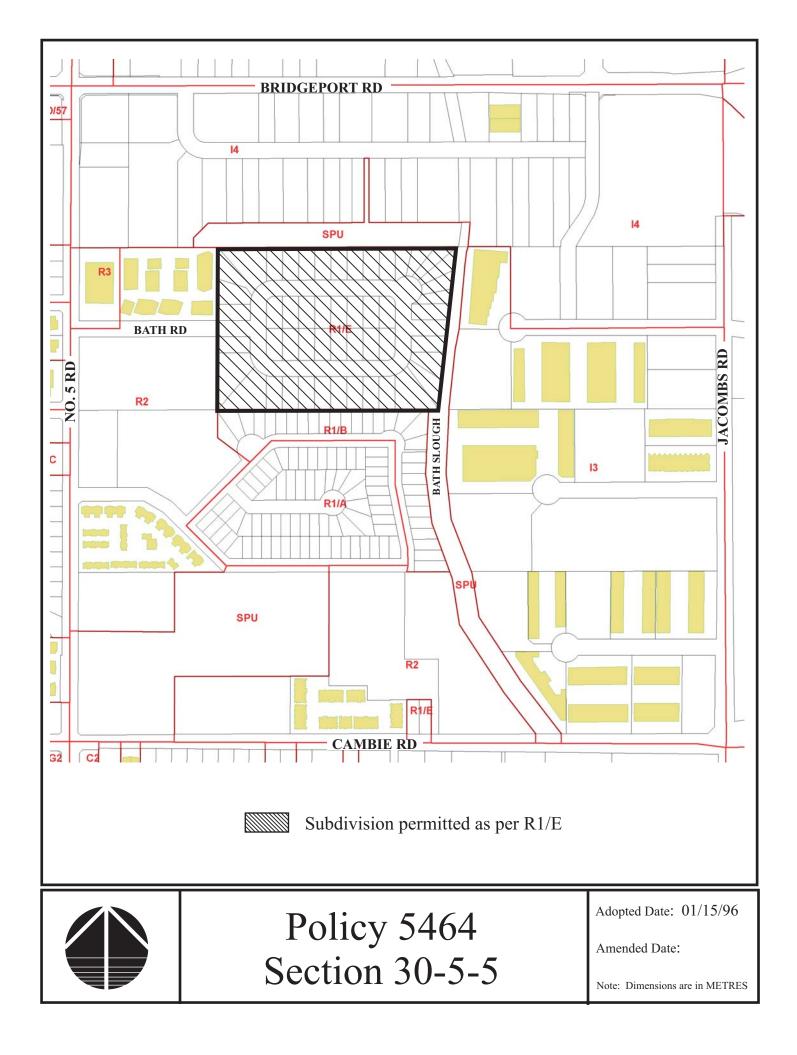

## **City of Richmond**

**Policy Manual** 

| Page 1 of 2       | Adopted by Council: January 15, 1996               | POLICY 5464 |
|-------------------|----------------------------------------------------|-------------|
| File Ref: 4045-00 | SINGLE-FAMILY LOT SIZE POLICY IN QUARTER-SECTION 3 | 0-5-5       |

## POLICY 5464:

The following policy establishes lot sizes for properties along **Barnes Drive, Flury Drive and Bath Road** (in a portion of Section 30-5-5):

That properties located along Barnes Drive, Flury Drive and Bath Road in Section 30-5-5 be permitted to subdivide in accordance with the provisions of Single-Family Housing District, Subdivision Area E (R1/E) in Zoning and Development Bylaw 5300; and

That this policy be used to determine the disposition of future single-family rezoning applications in this area, for a period of not less than five years, unless amended according to Bylaw No. 5300.