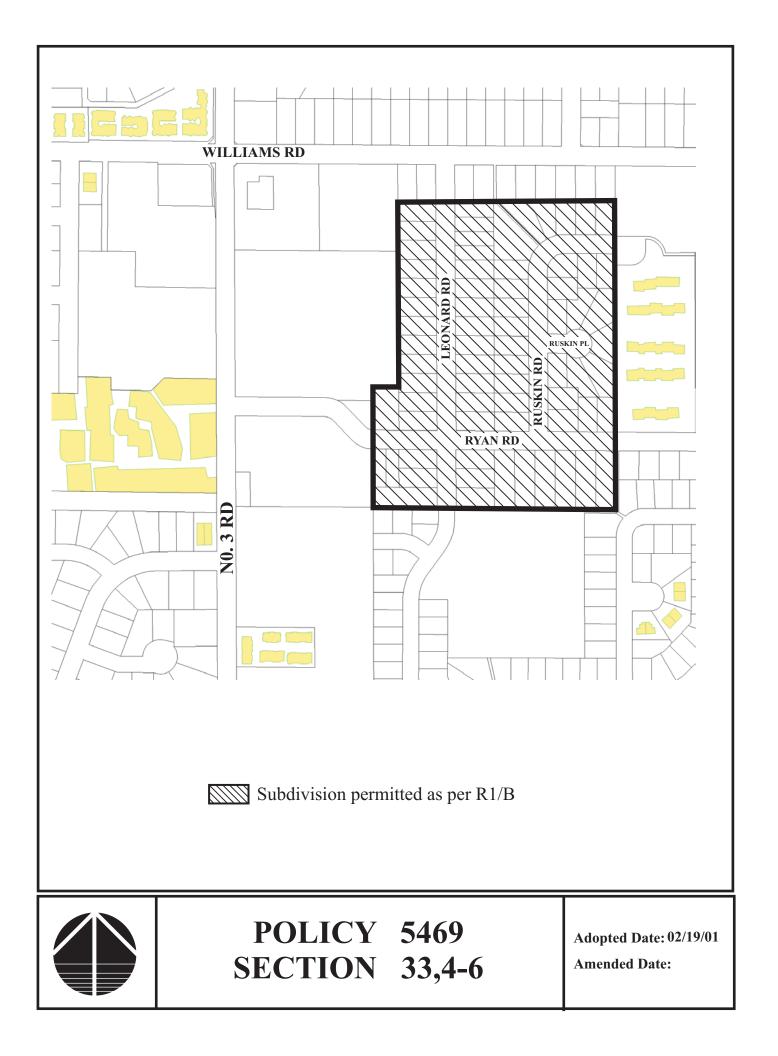

## **City of Richmond**

Page 1 of 2Adopted by Council: February 19, 2001POLICY 5469File Ref: 4045-00SINGLE-FAMILY LOT SIZE POLICY IN QUARTER SECTION 3-4-6

## **POLICY 5469:**

The following policy establishes lot sizes in a portion of Section 33-4-6, for the properties generally located along **Ryan Road, Leonard Road, Ruskin Road and Ruskin Place**, as shown on the attached map:

That properties along Ryan Road, Leonard Road, Ruskin Road and Ruskin Place (in a portion of section 33-4-6) as shown on the attached map, be permitted to subdivide in accordance with the provisions of Single-Family Housing District, Subdivision Area B (R1/B) as per the Zoning and Development Bylaw 5300 and that this policy be used to determine the disposition of future rezoning applications in this area for a period of not less than five years, except as per the amending procedures in the Zoning and Development Bylaw 5300.