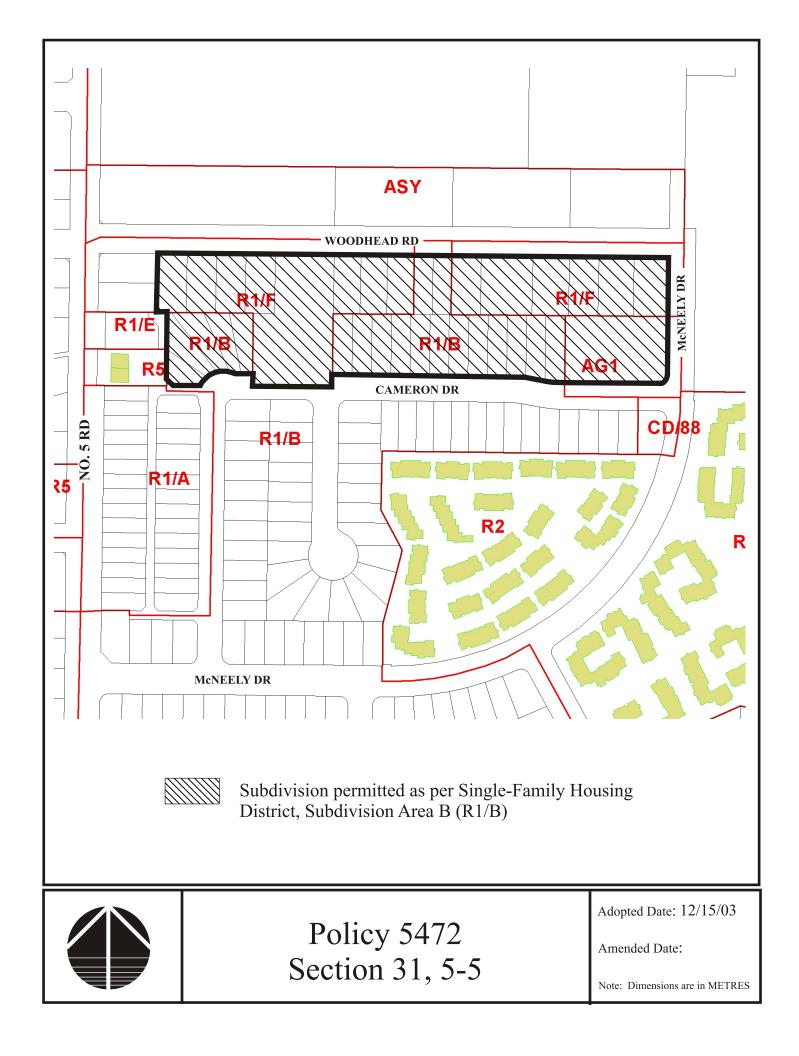

## **POLICY 5472:**

The following policy establishes lot sizes in the area generally bounded by **No. 5 Road**, **Woodhead Road**, **McNeely Drive and Cameron Drive** (Section 31-5-5):

That properties generally located east of No. 5 Road along Woodhead Road, McNeely Drive and Cameron Drive, in a portion of Section 31-5-5, be permitted to subdivide in accordance with the provisions of Single-Family Housing District, Subdivision Area B (R1/B) in Zoning and Development Bylaw 5300.

This policy, as shown on the accompanying plan, is to be used to determine the disposition of future rezoning applications in this area, for a period of not less than five years, unless changed by the amending procedures contained in the Zoning and Development Bylaw.