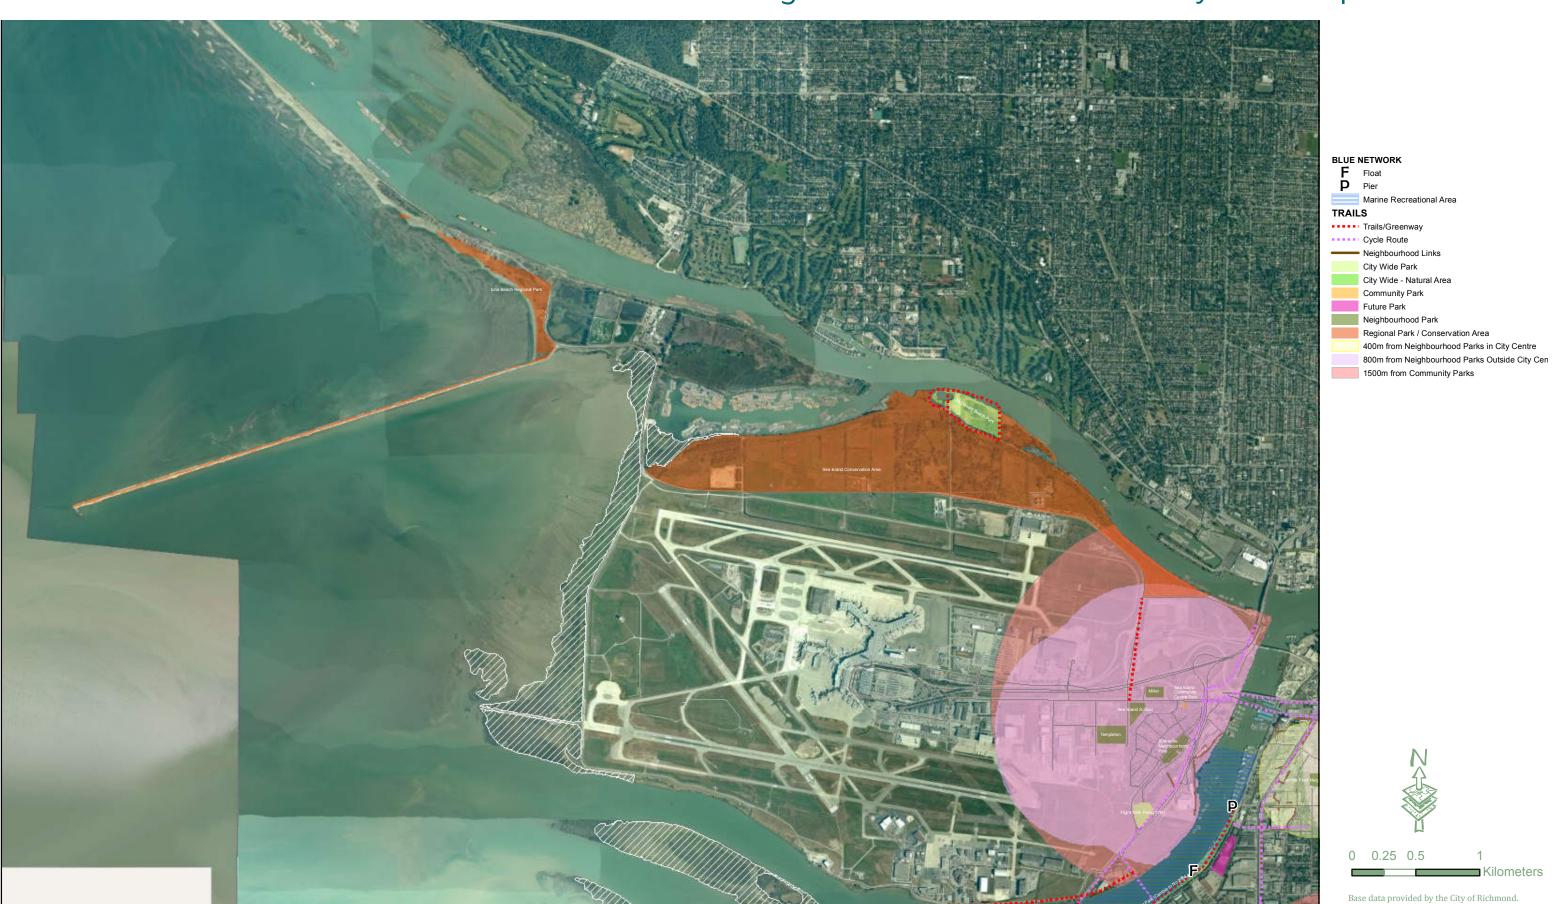

# Neighbourhood and Community Park Gaps: Sea Island

Base data provided by the City of Richmond.
Map created by Dillon Consulting (6/20/2012).
Projection: UTM Zone 10N - NAD 83.
Path: G:\GIS\114481 - Richmond\mxd\11x17\
Map 1 Current Open Space System\_Eric\_Edits.mx\dog 3