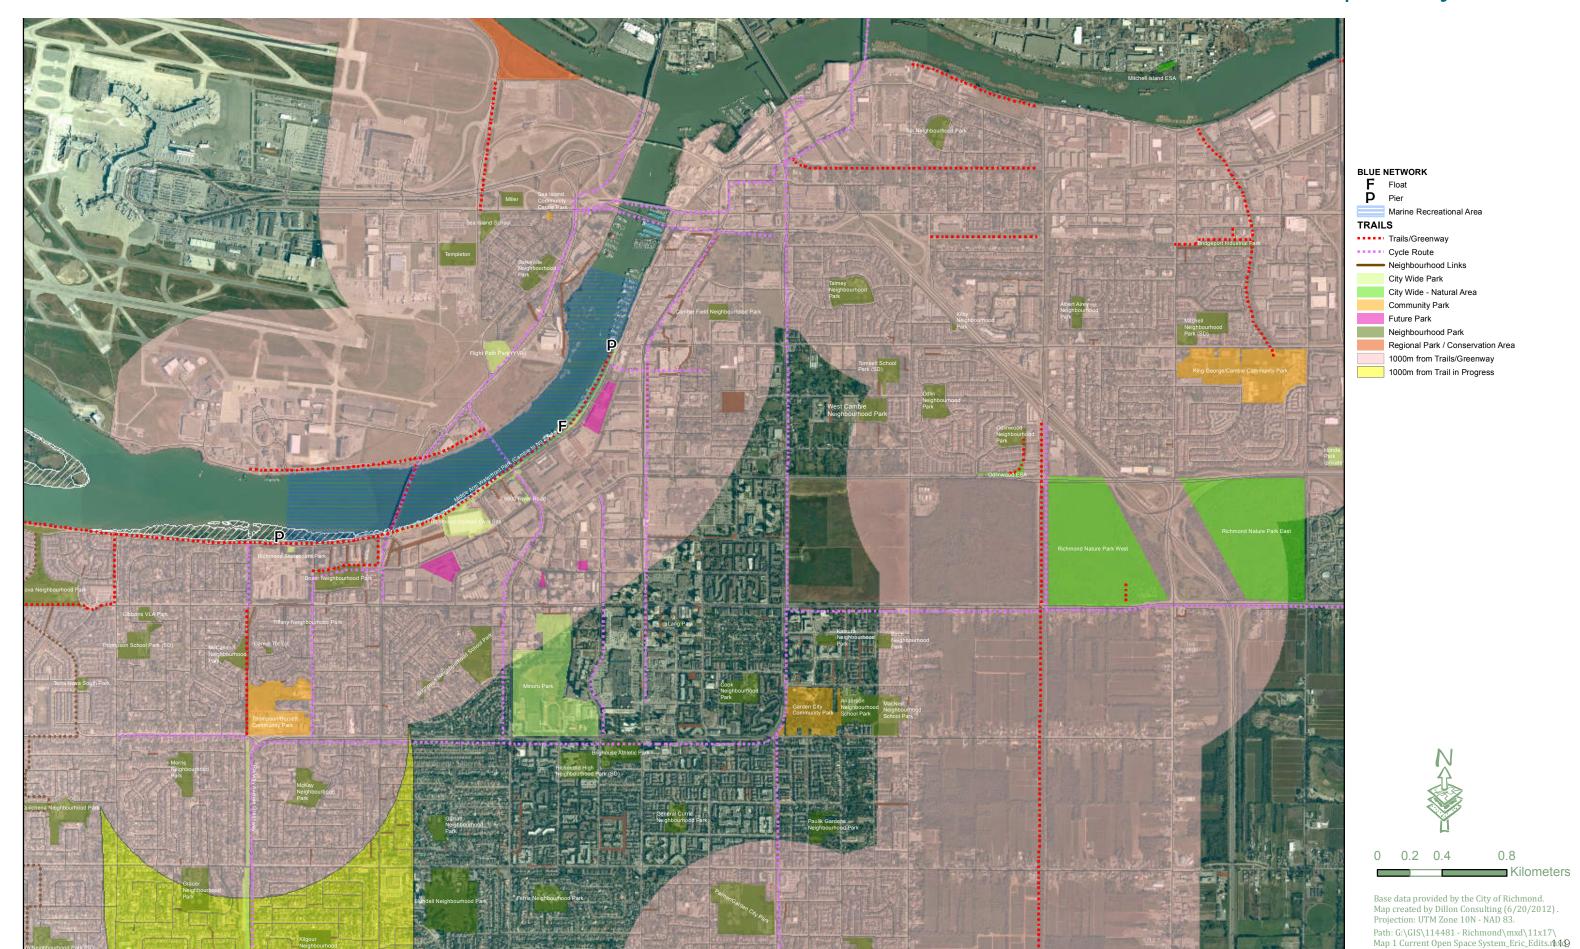

## Trails Service Areas & Gaps: Middle Arm / West Dyke

#### **BLUE NETWORK**

Marine Recreational Area

Cycle Route

Neighbourhood Links City Wide Park

City Wide - Natural Area Community Park

Future Park

Neighbourhood Park Regional Park / Conservation Area

1000m from Trails/Greenway

1000m from Trail in Progress

0.5 Kilometers

Base data provided by the City of Richmond. Map created by Dillon Consulting (6/20/2012). Projection: UTM Zone 10N - NAD 83. Path: G:\GIS\114481 - Richmond\mxd\11x17\
Map 1 Current Open Space System\_Eric\_Edits.mxd3