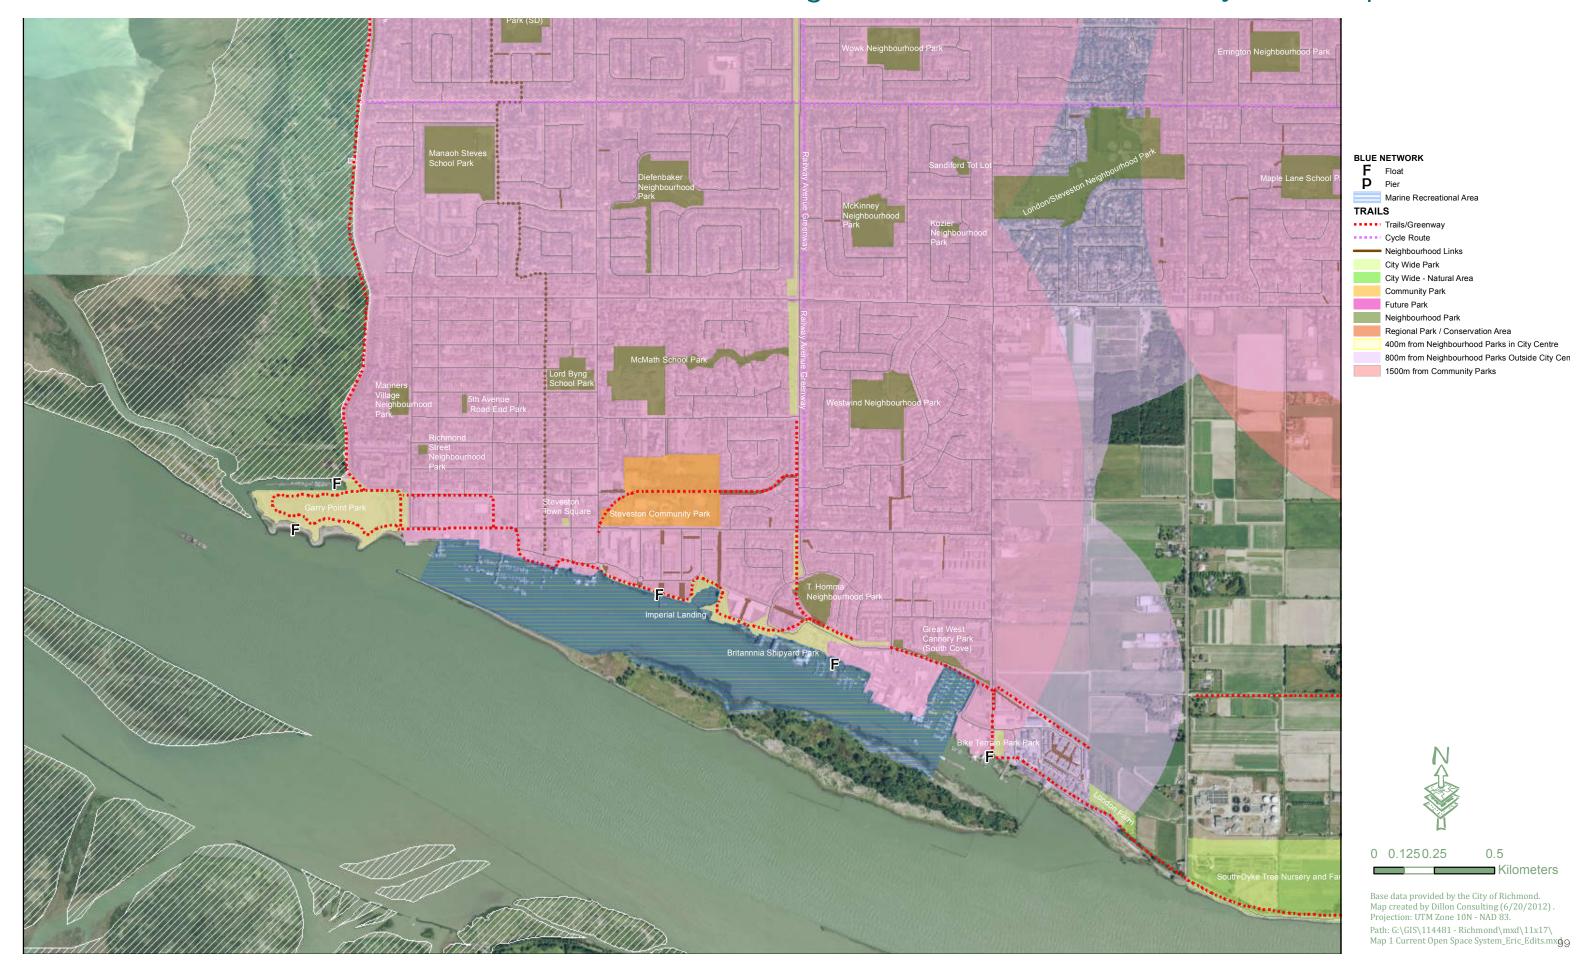

jection: UTM Zone 10N - NAD 83. Path: G:\GIS\114481 - Richmond\mxd\11x17\
Map 1 Current Open Space System\_Eric\_Edits.mx\delta5

# Neighbourhood and Community Park Gaps: West Richmond





Marine Recreational Area

Cycle Route

Neighbourhood Links

City Wide Park

City Wide - Natural Area Community Park

Future Park

Neighbourhood Park

Regional Park / Conservation Area 400m from Neighbourhood Parks in City Centre

800m from Neighbourhood Parks Outside City Cen

1500m from Community Parks



0 0.125 0.25

0.5 Kilometers

Base data provided by the City of Richmond. Map created by Dillon Consulting (6/20/2012). Projection: UTM Zone 10N - NAD 83. Path: G:\GIS\114481 - Richmond\mxd\11x17\ Map 1 Current Open Space System\_Eric\_Edits.mx\dg7

# Neighbourhood and Community Park Gaps: Steveston



# Neighbourhood and Community Park Gaps: South Arm



0.5

Kilometers

Base data provided by the City of Richmond. Map created by Dillon Consulting (6/20/2012) . Projection: UTM Zone 10N - NAD 83. Path: G:\GIS\114481 - Richmond\mxd\11x17\
Map 1 Current Open Space System\_Eric\_Edits.mxd1

# Neighbourhood and Community Park Gaps: City Centre



## Neighbourhood and Community Park Gaps: East Richmond



Base data provided by the City of Richmond. Map created by Dillon Consulting (6/20/2012). Projection: UTM Zone 10N - NAD 83. Path: G:\GIS\114481 - Richmond\mxd\11x17\ Map 1 Current Open Space System\_Eric\_Edits.mx65

# Neighbourhood and Community Park Gaps: Hamilton



# Trails Service Areas & Gaps: Sea Island



## Trails Service Areas & Gaps: Middle Arm / West Dyke



# Trails Service Ar