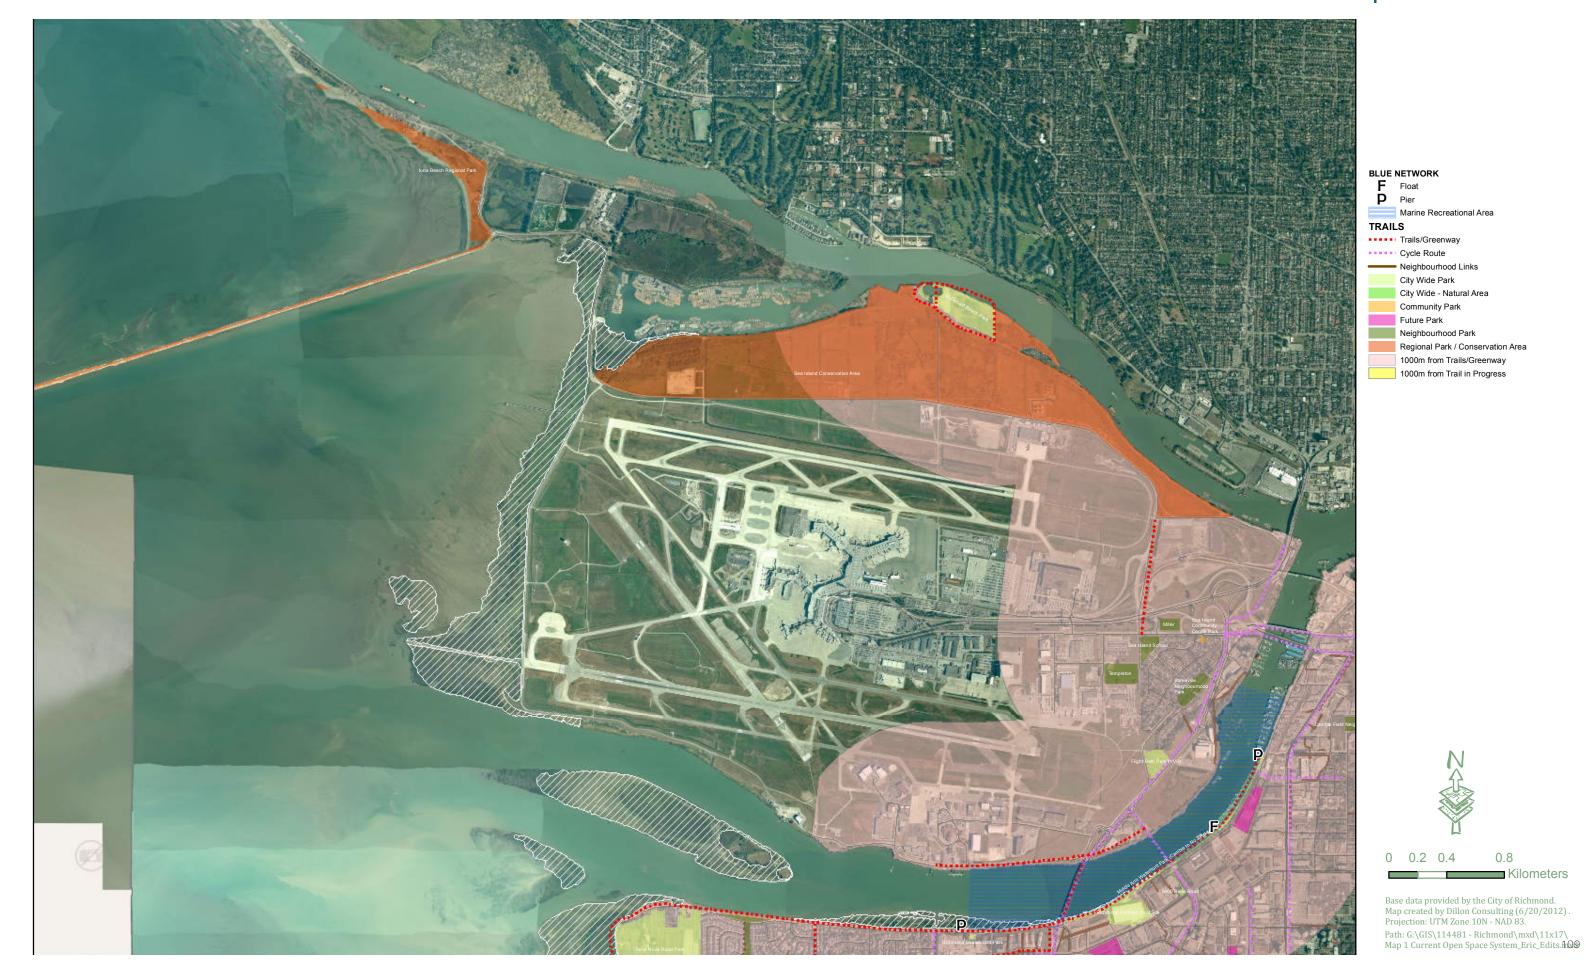

# Trails Service Areas & Gaps: Sea Island

#### **BLUE NETWORK**

Marine Recreational Area

Cycle Route

Neighbourhood Links City Wide Park

City Wide - Natural Area Community Park

Future Park

Neighbourhood Park Regional Park / Conservation Area

1000m from Trails/Greenway

1000m from Trail in Progress

0.5 Kilometers

Base data provided by the City of Richmond. Map created by Dillon Consulting (6/20/2012). Projection: UTM Zone 10N - NAD 83. Path: G:\GIS\114481 - Richmond\mxd\11x17\
Map 1 Current Open Space System\_Eric\_Edits.mxd3