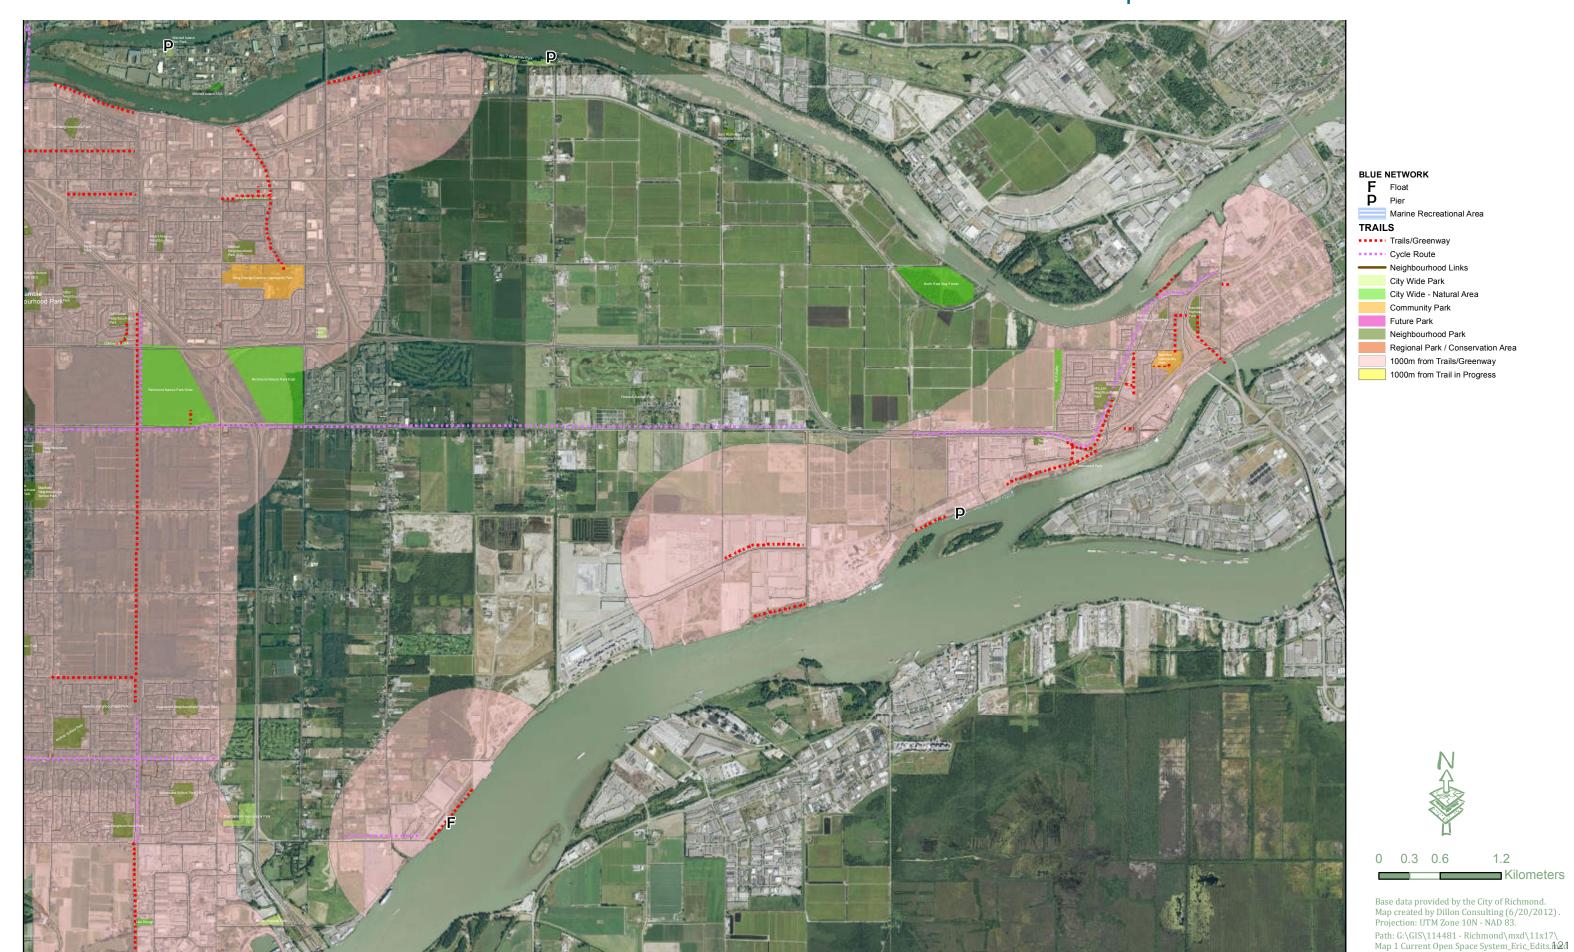

#### Trails Service Areas & Gaps: East Richmond / Hamilton

#### **BLUE NETWORK**

Marine Recreational Area

Cycle Route

Neighbourhood Links City Wide Park

City Wide - Natural Area Community Park

Future Park

Neighbourhood Park Regional Park / Conservation Area

1000m from Trails/Greenway

1000m from Trail in Progress

0.5 Kilometers

Base data provided by the City of Richmond. Map created by Dillon Consulting (6/20/2012). Projection: UTM Zone 10N - NAD 83. Path: G:\GIS\114481 - Richmond\mxd\11x17\
Map 1 Current Open Space System\_Eric\_Edits.mxd3