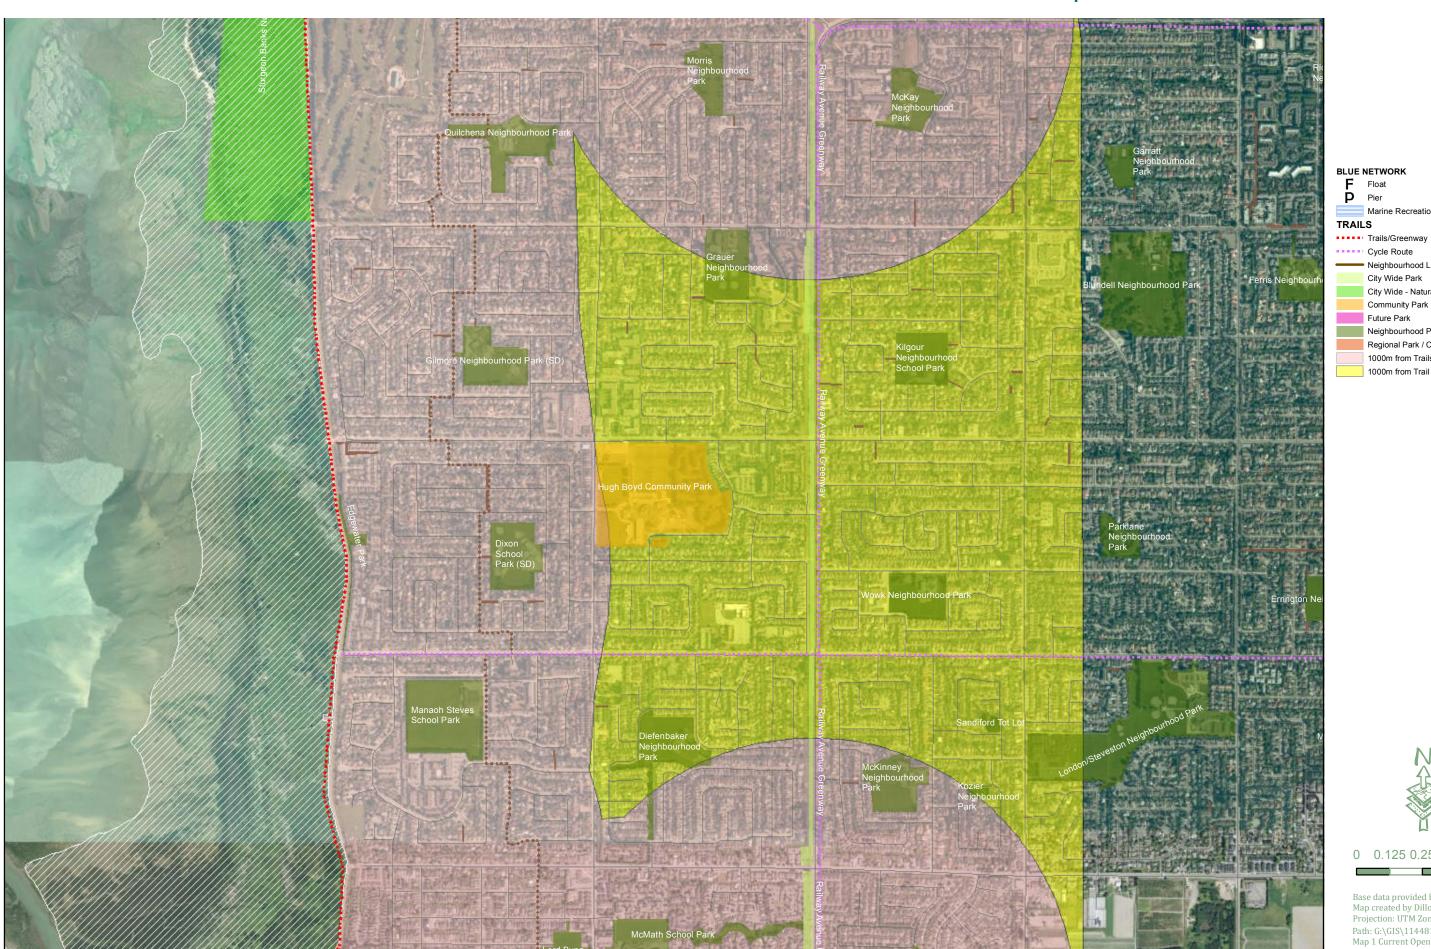

# Trails Service Areas & Gaps: West Richmond / West Dyke

#### **BLUE NETWORK**

Marine Recreational Area

Cycle Route

Neighbourhood Links City Wide Park

City Wide - Natural Area Community Park

Future Park

Neighbourhood Park Regional Park / Conservation Area

1000m from Trails/Greenway

1000m from Trail in Progress

0.5 Kilometers

Base data provided by the City of Richmond. Map created by Dillon Consulting (6/20/2012). Projection: UTM Zone 10N - NAD 83. Path: G:\GIS\114481 - Richmond\mxd\11x17\
Map 1 Current Open Space System\_Eric\_Edits.mxd3