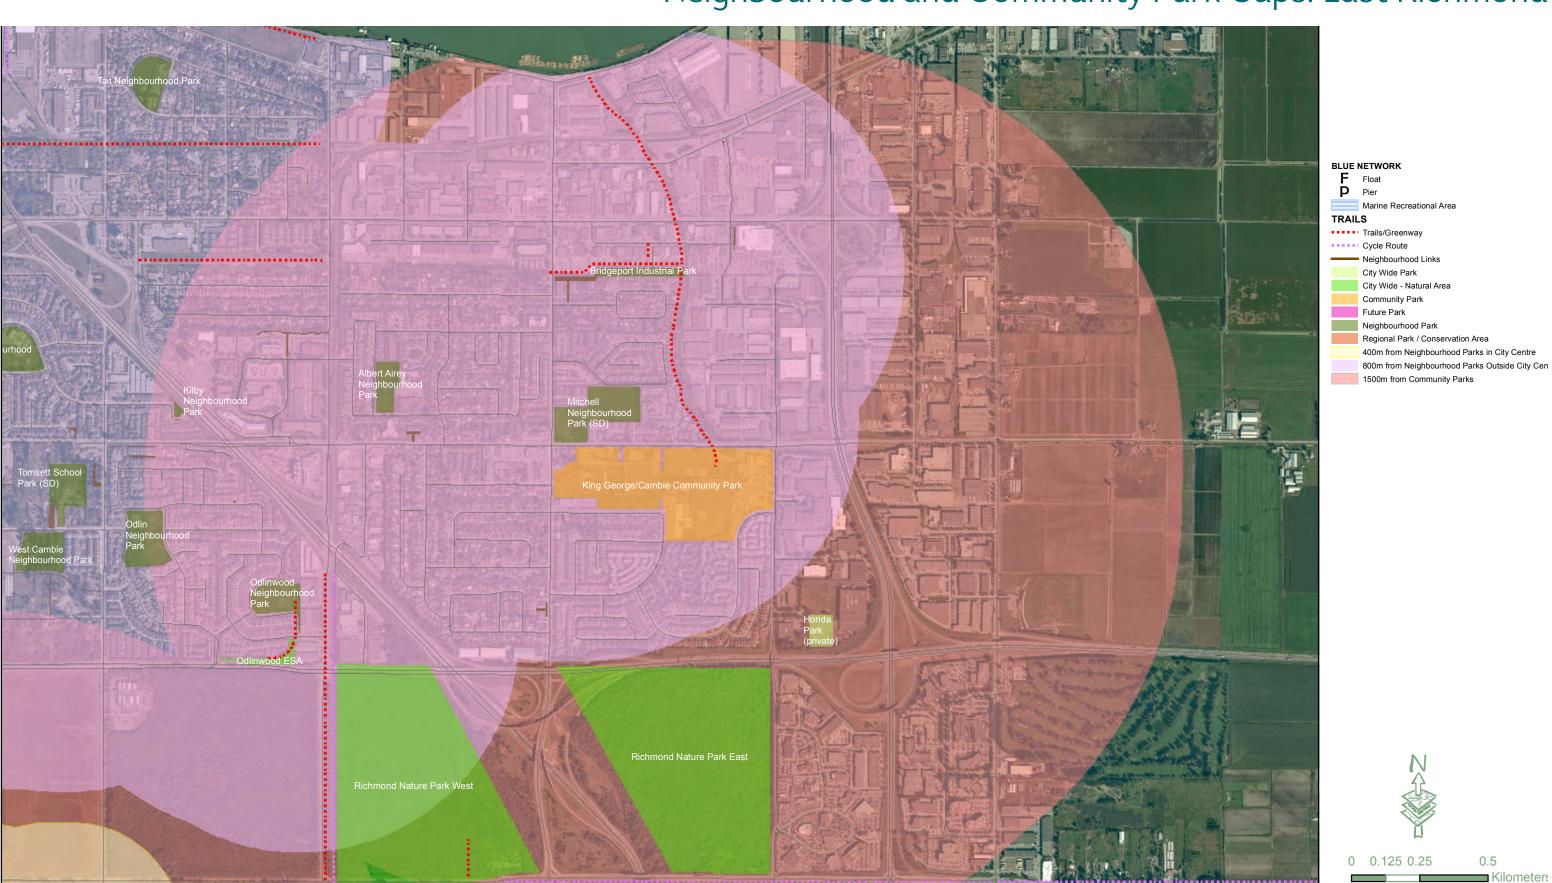

## Neighbourhood and Community Park Gaps: East Richmond

Base data provided by the City of Richmond. Map created by Dillon Consulting (6/20/2012). Projection: UTM Zone 10N - NAD 83. Path: G:\GIS\114481 - Richmond\mxd\11x17\ Map 1 Current Open Space System\_Eric\_Edits.mx65