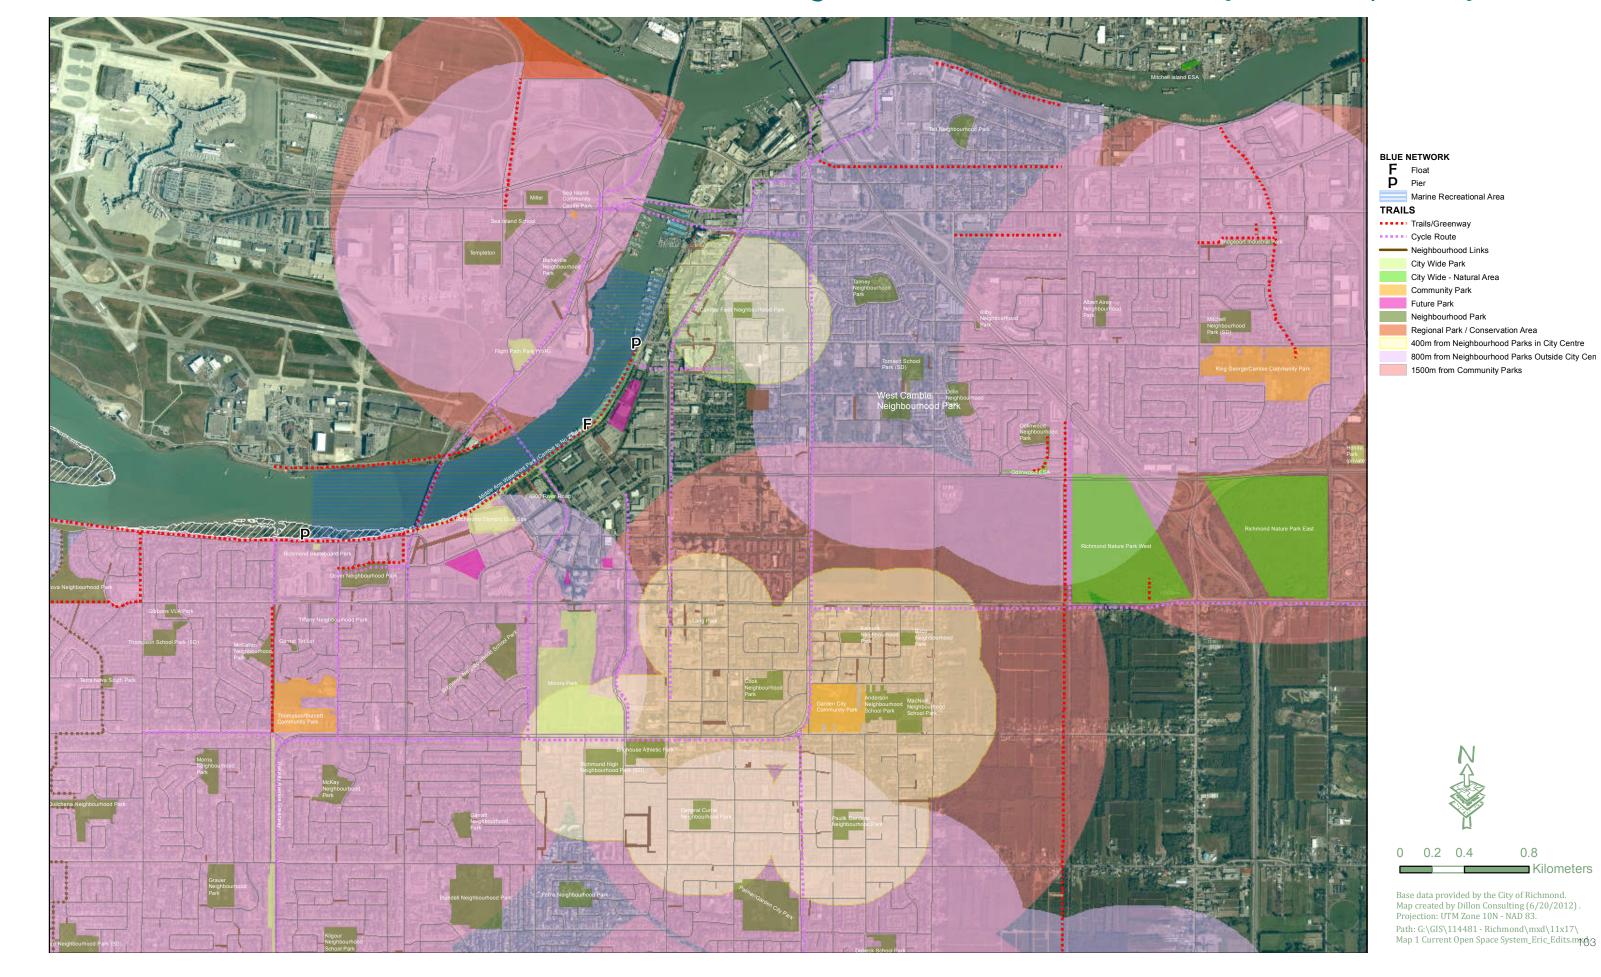

al Park / Conservation Area 400m from Neighbourhood Parks in City Centre

800m from Neighbourhood Parks Outside City Cen

1500m from Community Parks



0 0.125 0.25

0.5 Kilometers

Base data provided by the City of Richmond. Map created by Dillon Consulting (6/20/2012). Projection: UTM Zone 10N - NAD 83. Path: G:\GIS\114481 - Richmond\mxd\11x17\ Map 1 Current Open Space System\_Eric\_Edits.mx\dg7

# Neighbourhood and Community Park Gaps: Steveston



# Neighbourhood and Community Park Gaps: South Arm



0.5

Kilometers

Base data provided by the City of Richmond. Map created by Dillon Consulting (6/20/2012) . Projection: UTM Zone 10N - NAD 83. Path: G:\GIS\114481 - Richmond\mxd\11x17\
Map 1 Current Open Space System\_Eric\_Edits.mxd1

# Neighbourhood and Community Park Gaps: City Centre



## Neighbourhood and Community Park Gaps: East Richmond



Base data provided by the City of Richmond. Map created by Dillon Consulting (6/20/2012). Projection: UTM Zone 10N - NAD 83. Path: G:\GIS\114481 - Richmond\mxd\11x17\ Map 1 Current Open Space System\_Eric\_Edits.mx65

# Neighbourhood and Community Park Gaps: Hamilton



# Trails Service Areas & Gaps: Sea Island



## Trails Service Areas & Gaps: Middle Arm / West Dyke



# Trails Service Areas & Gaps: West Richmond / West Dyke



#### **BLUE NETWORK**

Marine Recreational Area

Cycle Route

Neighbourhood Links City Wide Park

City Wide - Natural Area Community Park

Future Park

Neighbourhood Park Regional Park / Conservation Area

1000m from Trails/Greenway

1000m from Trail in Progress



0.5 Kilometers

Base data provided by t