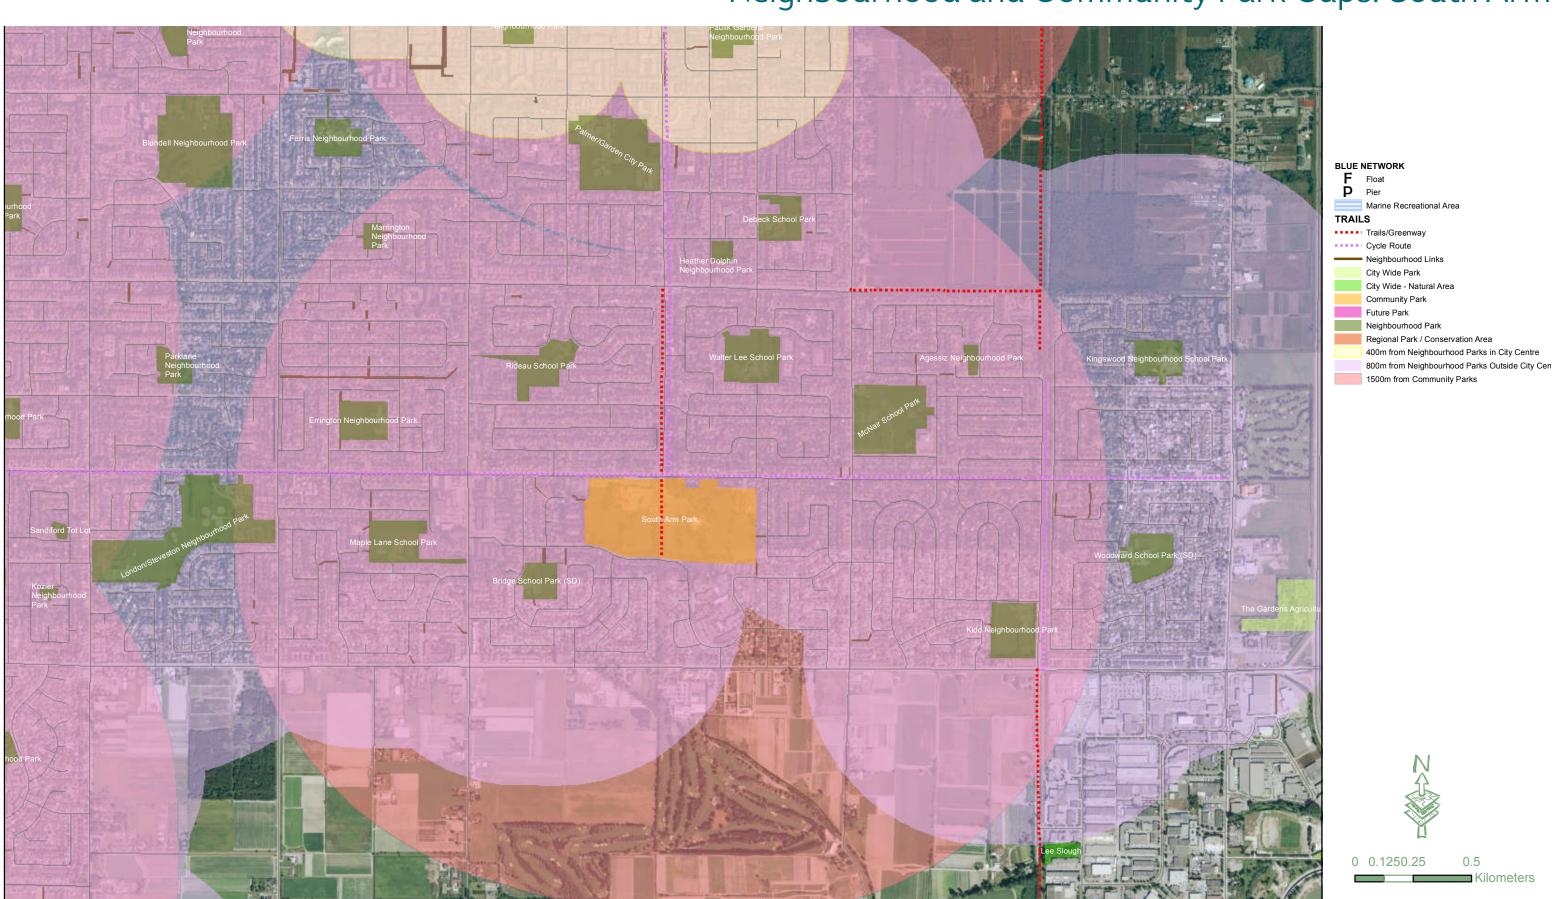

# Neighbourhood and Community Park Gaps: South Arm

0.5

Kilometers

Base data provided by the City of Richmond. Map created by Dillon Consulting (6/20/2012) . Projection: UTM Zone 10N - NAD 83. Path: G:\GIS\114481 - Richmond\mxd\11x17\
Map 1 Current Open Space System\_Eric\_Edits.mxd1