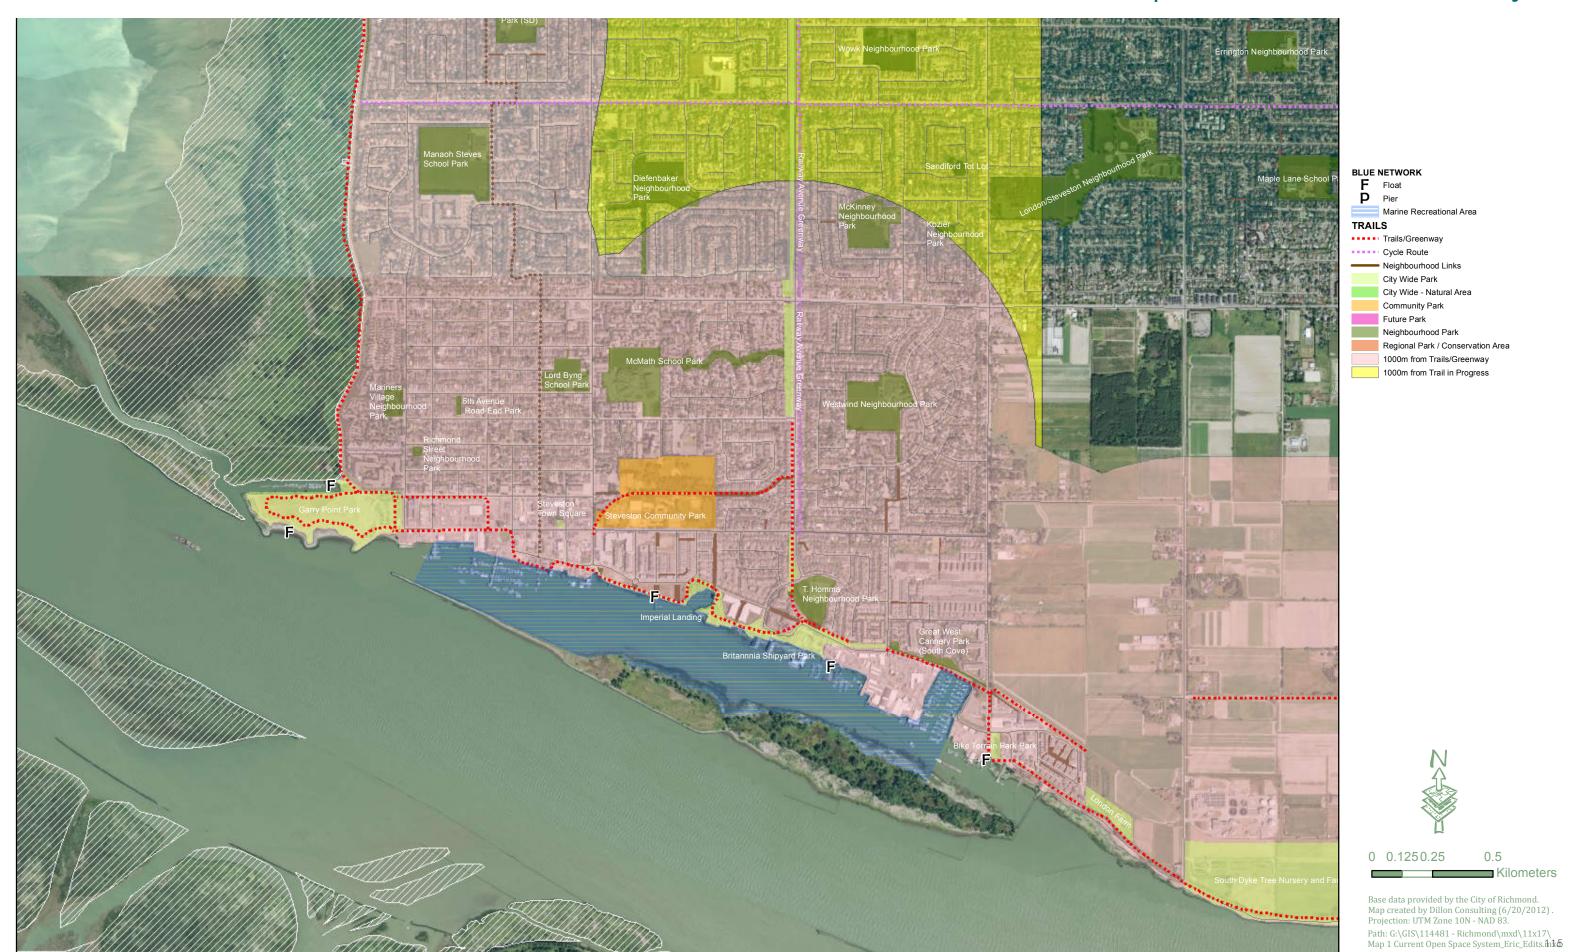

## Trails Service Areas & Gaps: Steveston / South Dyke

#### **BLUE NETWORK**

Marine Recreational Area

Cycle Route

Neighbourhood Links City Wide Park

City Wide - Natural Area Community Park

Future Park

Neighbourhood Park Regional Park / Conservation Area

1000m from Trails/Greenway

1000m from Trail in Progress

0.5 Kilometers

Base data provided by the City of Richmond. Map created by Dillon Consulting (6/20/2012). Projection: UTM Zone 10N - NAD 83. Path: G:\GIS\114481 - Richmond\mxd\11x17\
Map 1 Current Open Space System\_Eric\_Edits.mxd3