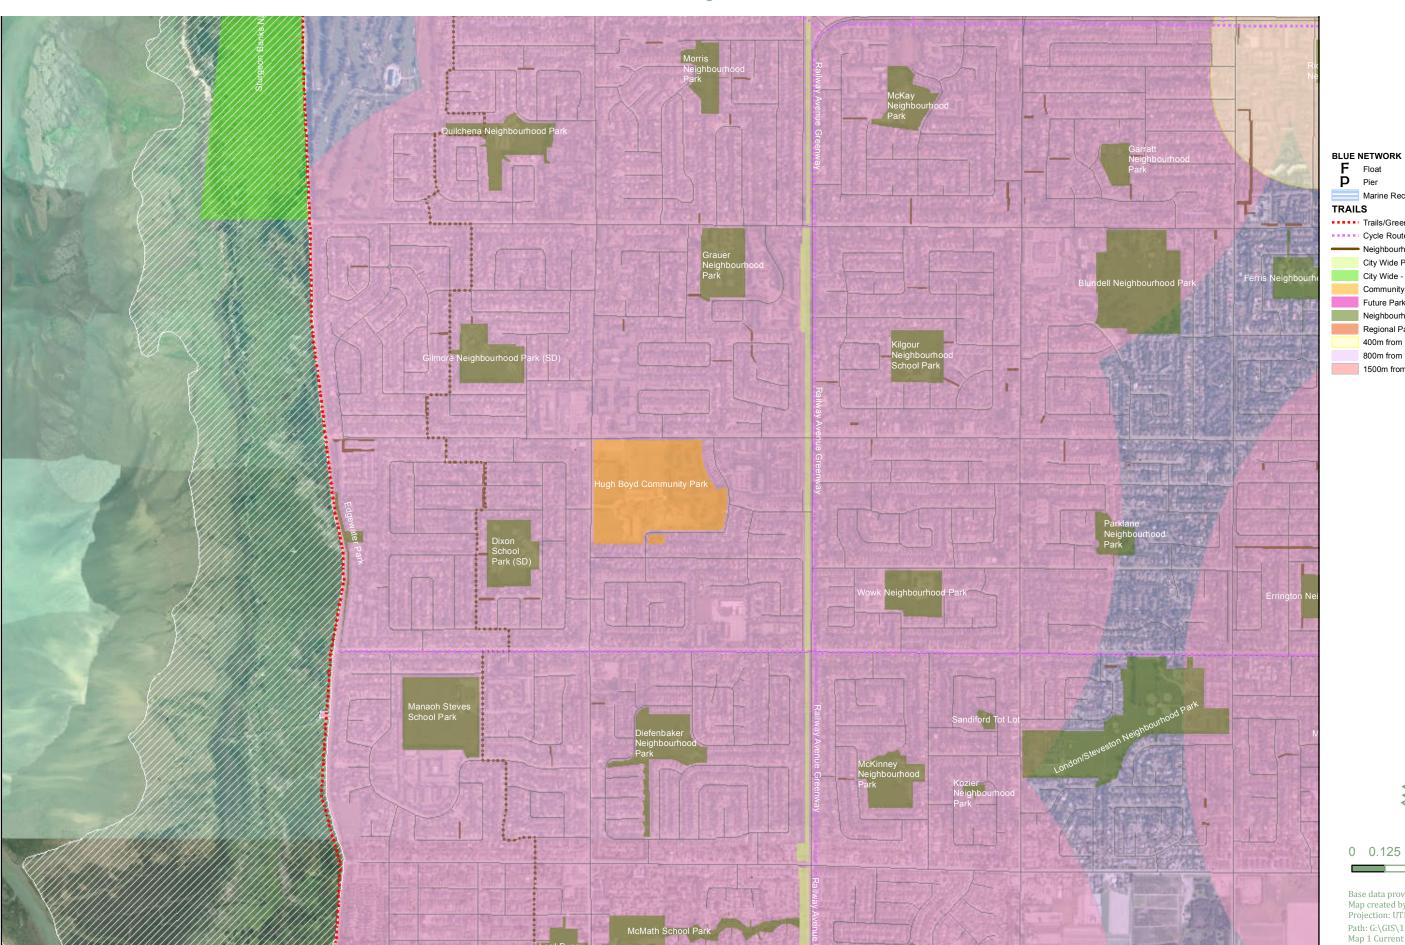

# Neighbourhood and Community Park Gaps: West Richmond

Marine Recreational Area

Cycle Route

Neighbourhood Links

City Wide Park

City Wide - Natural Area Community Park

Future Park

Neighbourhood Park

Regional Park / Conservation Area 400m from Neighbourhood Parks in City Centre

800m from Neighbourhood Parks Outside City Cen

1500m from Community Parks

0 0.125 0.25

0.5 Kilometers

Base data provided by the City of Richmond. Map created by Dillon Consulting (6/20/2012). Projection: UTM Zone 10N - NAD 83. Path: G:\GIS\114481 - Richmond\mxd\11x17\ Map 1 Current Open Space System\_Eric\_Edits.mx\dg7