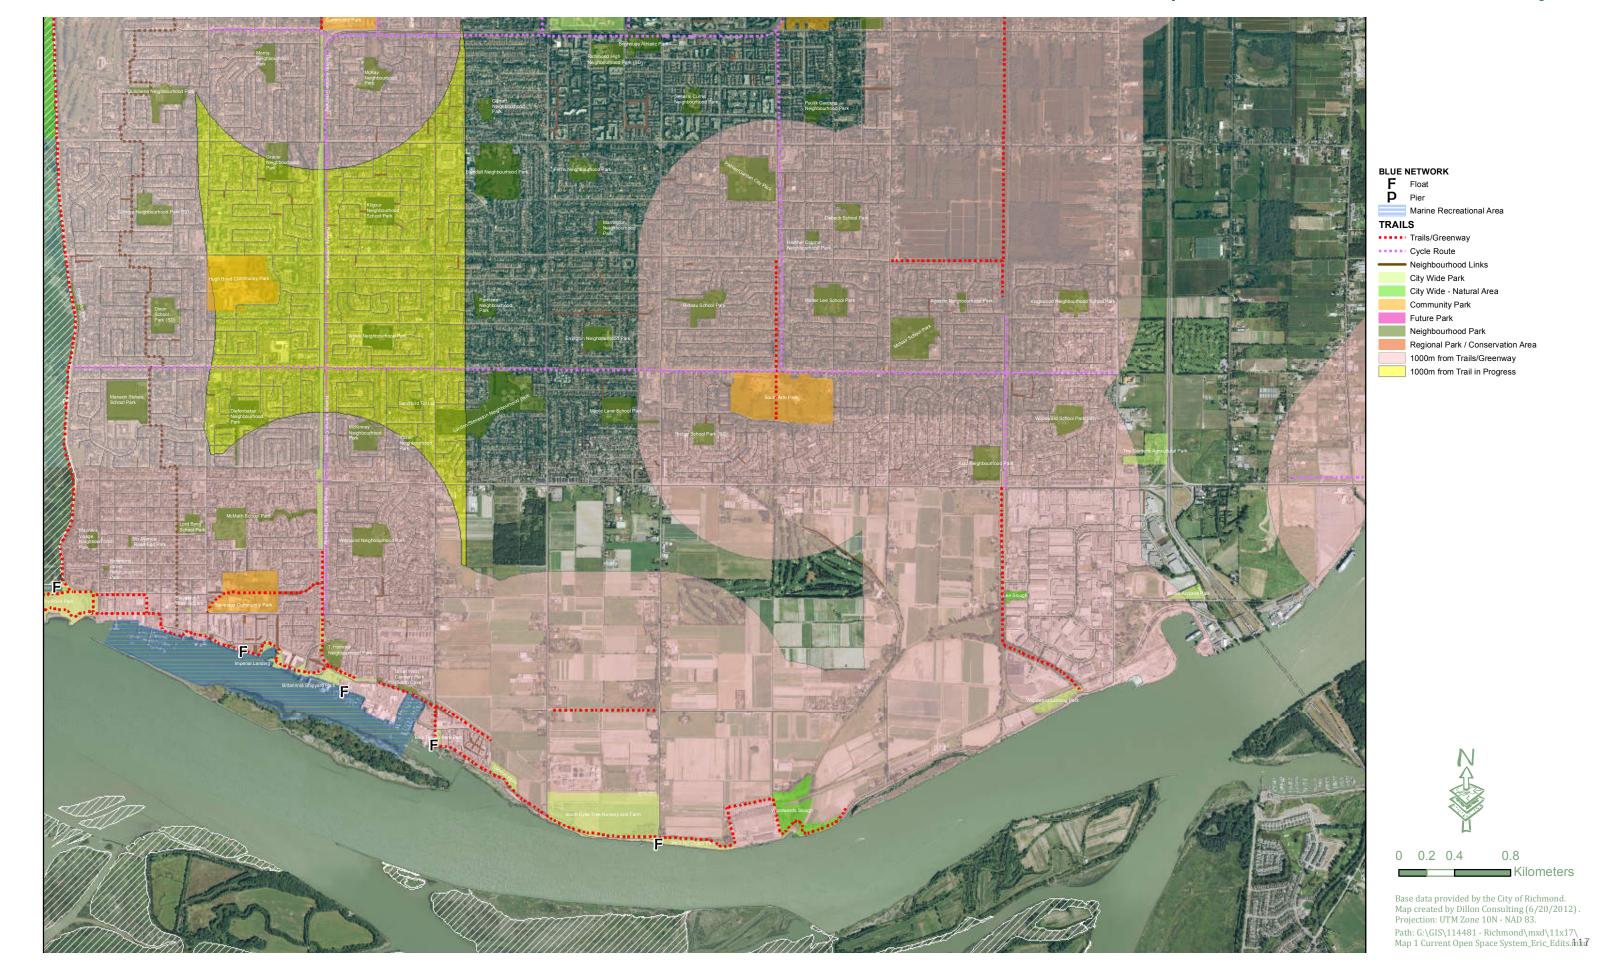

# Trails Service Areas & Gaps: West Richmond / West Dyke

#### **BLUE NETWORK**

Marine Recreational Area

Cycle Route

Neighbourhood Links City Wide Park

City Wide - Natural Area Community Park

Future Park

Neighbourhood Park Regional Park / Conservation Area

1000m from Trails/Greenway

1000m from Trail in Progress

0.5 Kilometers

Base data provided by the City of Richmond. Map created by Dillon Consulting (6/20/2012). Projection: UTM Zone 10N - NAD 83. Path: G:\GIS\114481 - Richmond\mxd\11x17\
Map 1 Current Open Space System\_Eric\_Edits.mxd3