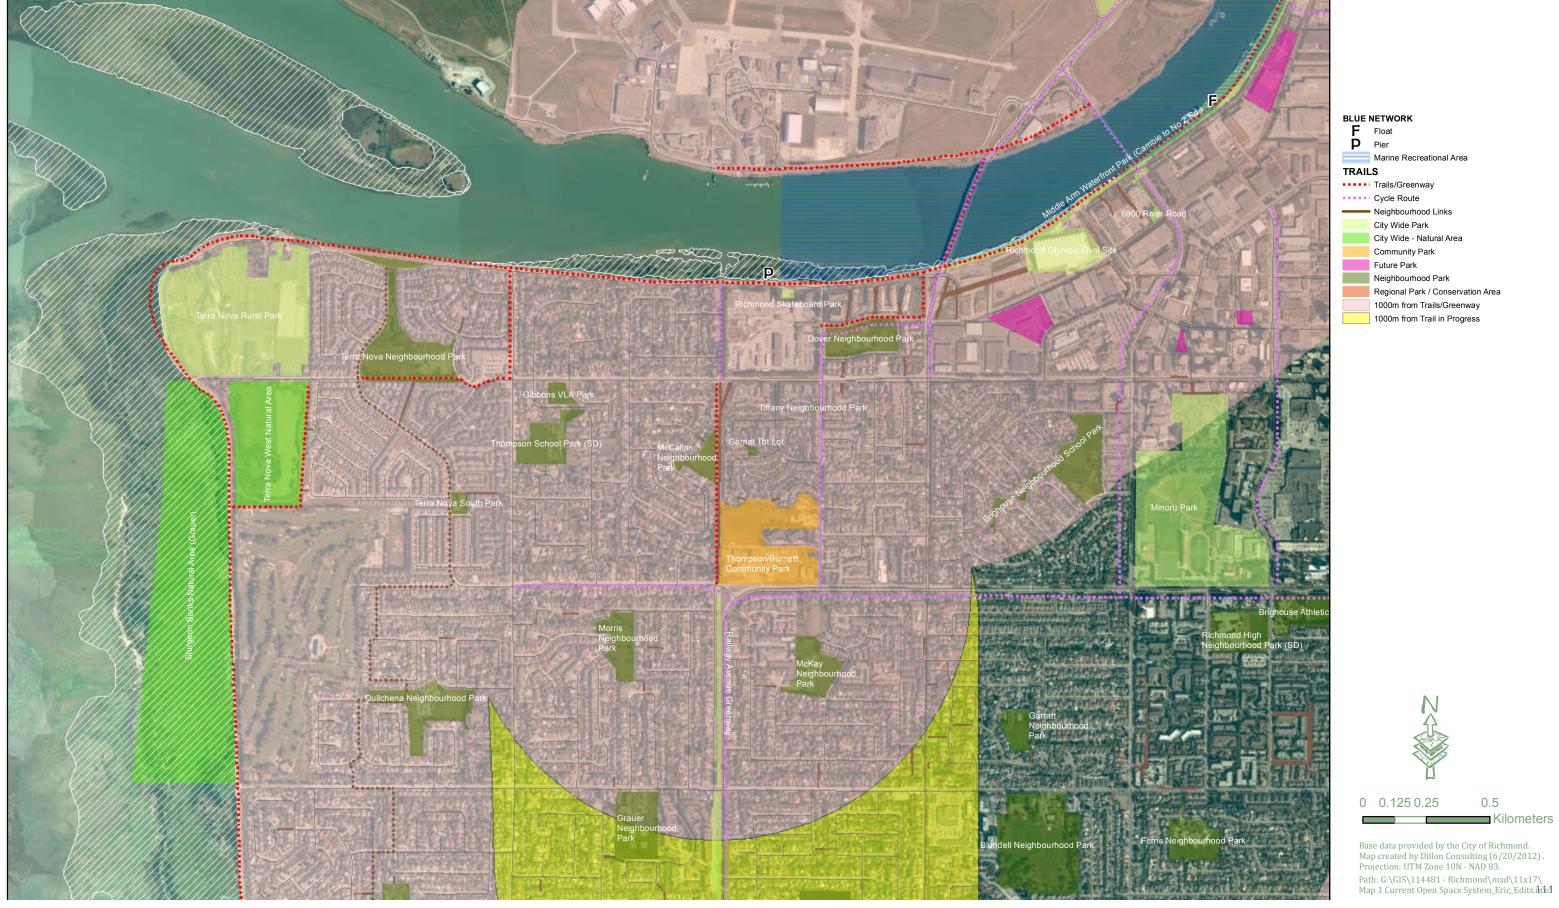

## Trails Service Areas & Gaps: Middle Arm / West Dyke

#### **BLUE NETWORK**

Marine Recreational Area

Cycle Route

Neighbourhood Links City Wide Park

City Wide - Natural Area Community Park

Future Park

Neighbourhood Park Regional Park / Conservation Area

1000m from Trails/Greenway

1000m from Trail in Progress

0.5 Kilometers

Base data provided by the City of Richmond. Map created by Dillon Consulting (6/20/2012). Projection: UTM Zone 10N - NAD 83. Path: G:\GIS\114481 - Richmond\mxd\11x17\
Map 1 Current Open Space System\_Eric\_Edits.mxd3