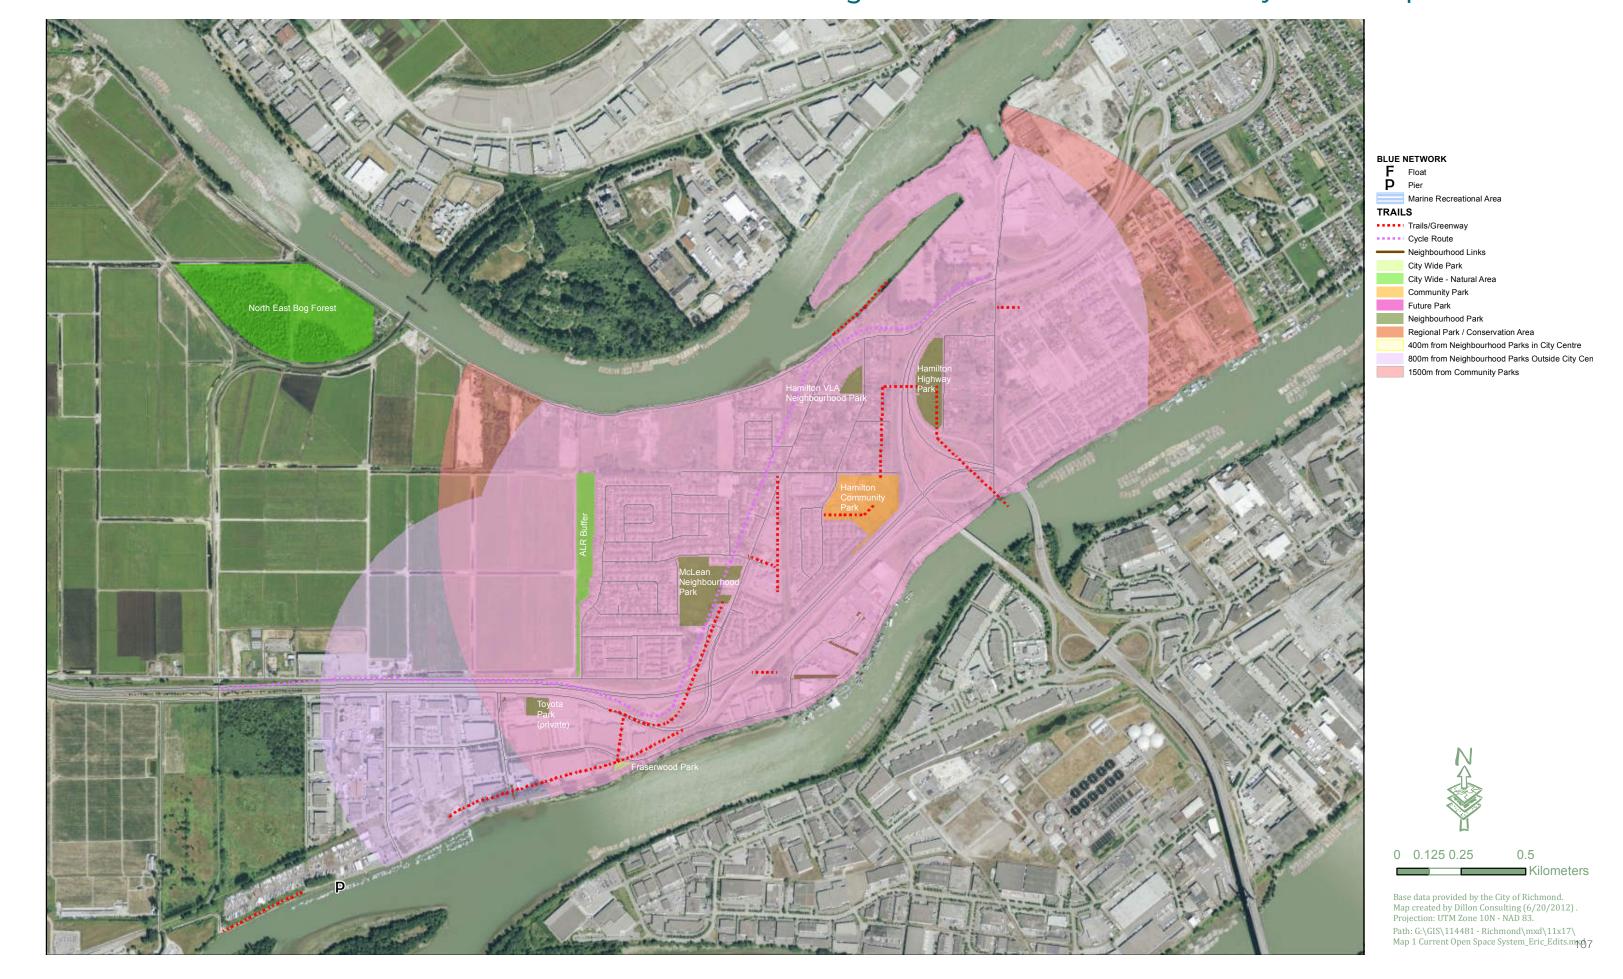

ichmond\mxd\11x17\ Map 1 Current Open Space System\_Eric\_Edits.mx\dg7

# Neighbourhood and Community Park Gaps: Steveston



# Neighbourhood and Community Park Gaps: South Arm



0.5

Kilometers

Base data provided by the City of Richmond. Map created by Dillon Consulting (6/20/2012) . Projection: UTM Zone 10N - NAD 83. Path: G:\GIS\114481 - Richmond\mxd\11x17\
Map 1 Current Open Space System\_Eric\_Edits.mxd1

# Neighbourhood and Community Park Gaps: City Centre



## Neighbourhood and Community Park Gaps: East Richmond



Base data provided by the City of Richmond. Map created by Dillon Consulting (6/20/2012). Projection: UTM Zone 10N - NAD 83. Path: G:\GIS\114481 - Richmond\mxd\11x17\ Map 1 Current Open Space System\_Eric\_Edits.mx65

# Neighbourhood and Community Park Gaps: Hamilton



# Trails Service Areas & Gaps: Sea Island



## Trails Service Areas & Gaps: Middle Arm / West Dyke



# Trails Service Areas & Gaps: West Richmond / West Dyke



#### **BLUE NETWORK**

Marine Recreational Area

Cycle Route

Neighbourhood Links City Wide Park

City Wide - Natural Area Community Park

Future Park

Neighbourhood Park Regional Park / Conservation Area

1000m from Trails/Greenway

1000m from Trail in Progress



0.5 Kilometers

Base data provided by the City of Richmond. Map created by Dillon Consulting (6/20/2012). Projection: UTM Zone 10N - NAD 83. Path: G:\GIS\114481 - Richmond\mxd\11x17\
Map 1 Current Open Space System\_Eric\_Edits.mxd3

## Trails Service Areas & Gaps: Steveston / South Dyke



## Trails Service Areas & Gaps: South Arm / South Dyke



## Trails Service A