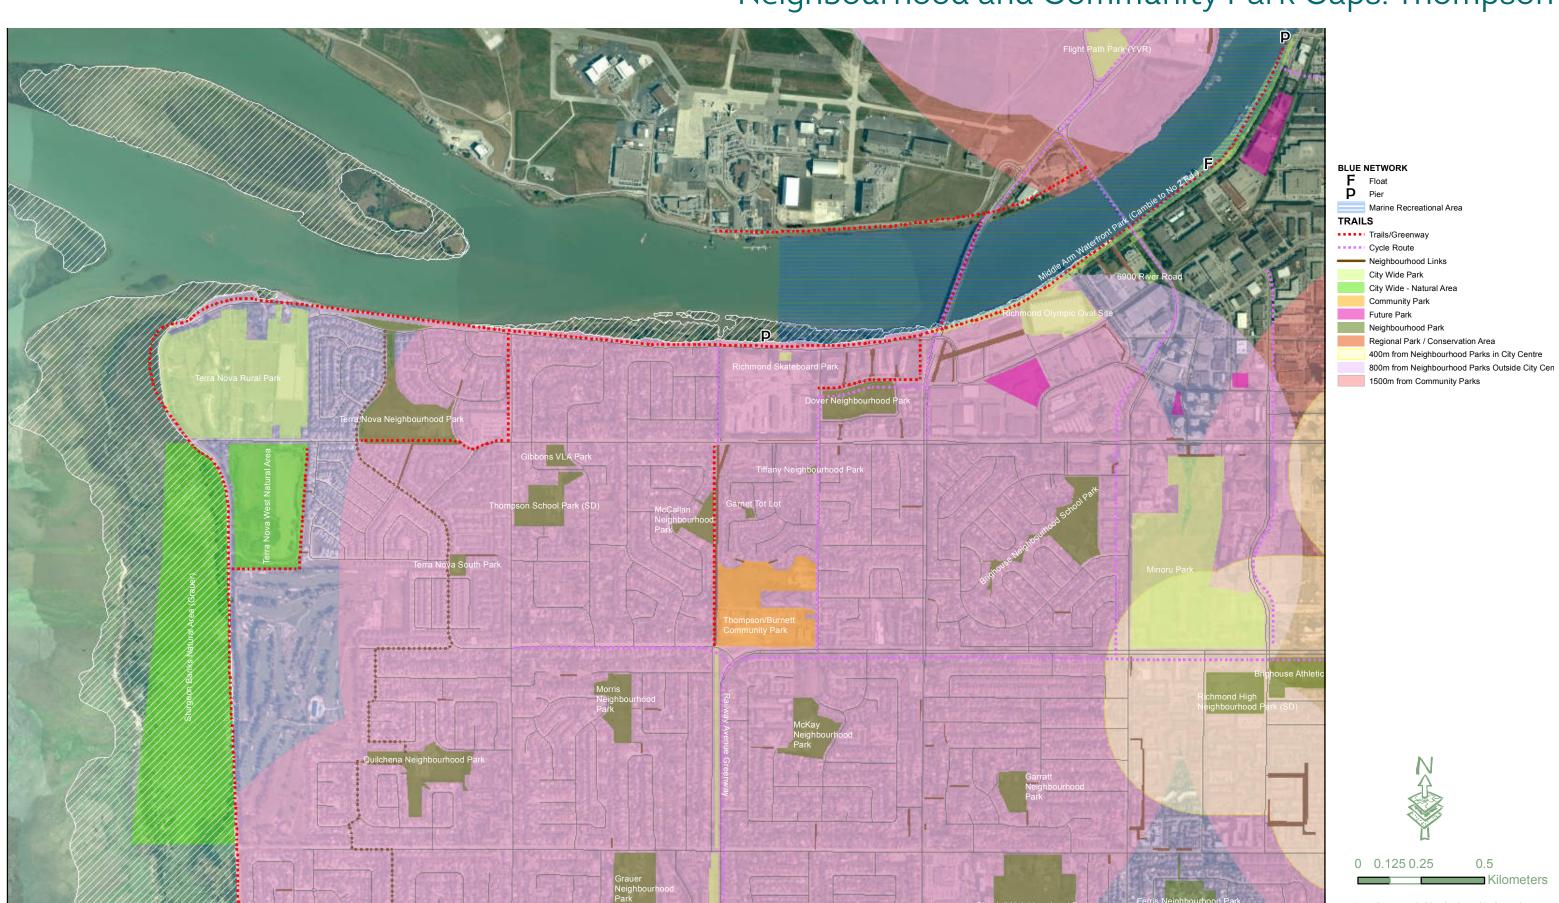

# Neighbourhood and Community Park Gaps: Thompson

0.5

Base data provided by the City of Richmond. Map created by Dillon Consulting (6/20/2012) . Projection: UTM Zone 10N - NAD 83. Path: G:\GIS\114481 - Richmond\mxd\11x17\
Map 1 Current Open Space System\_Eric\_Edits.mx\delta5