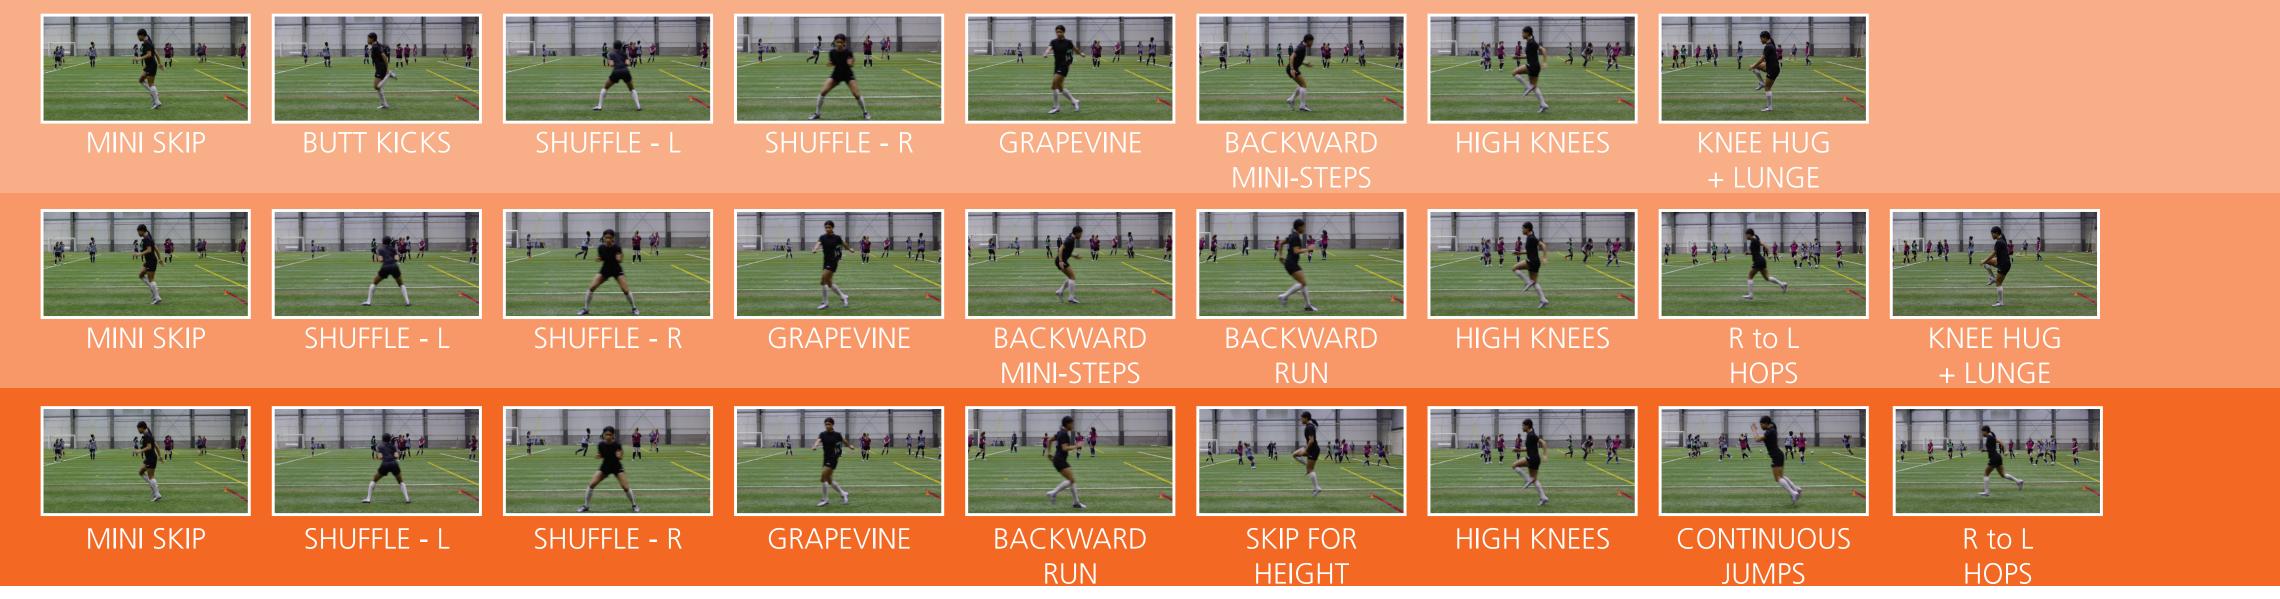

# **NOVEMENT PREPARATION DYNAMICS**

PROGRESSION: Level 1: 10 m distance. Level 2: 15 m. Level 3: 20 m. Jog out 10 (15, 20) m, then "on return" do the task.

LEVEL 1

LEVEL 2

LEVEL 3