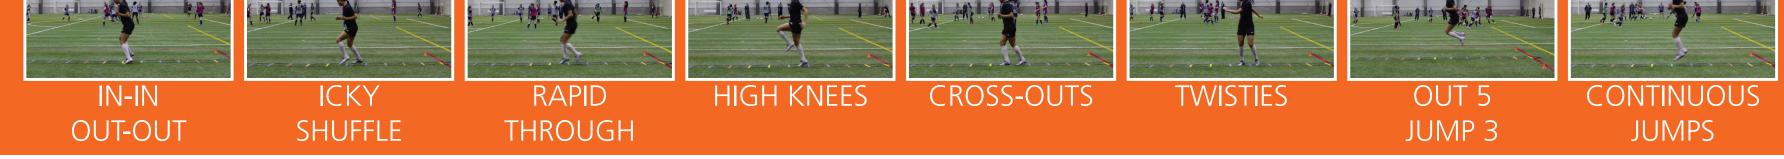

## LADDERS

**PROGRESSION: Level 1:** half ladder, one pass each drill. **Level 2:** full ladder, two passes. **Level 3:** full ladder, two passes.

LEVEL 1

LEVEL 2

LEVEL 3