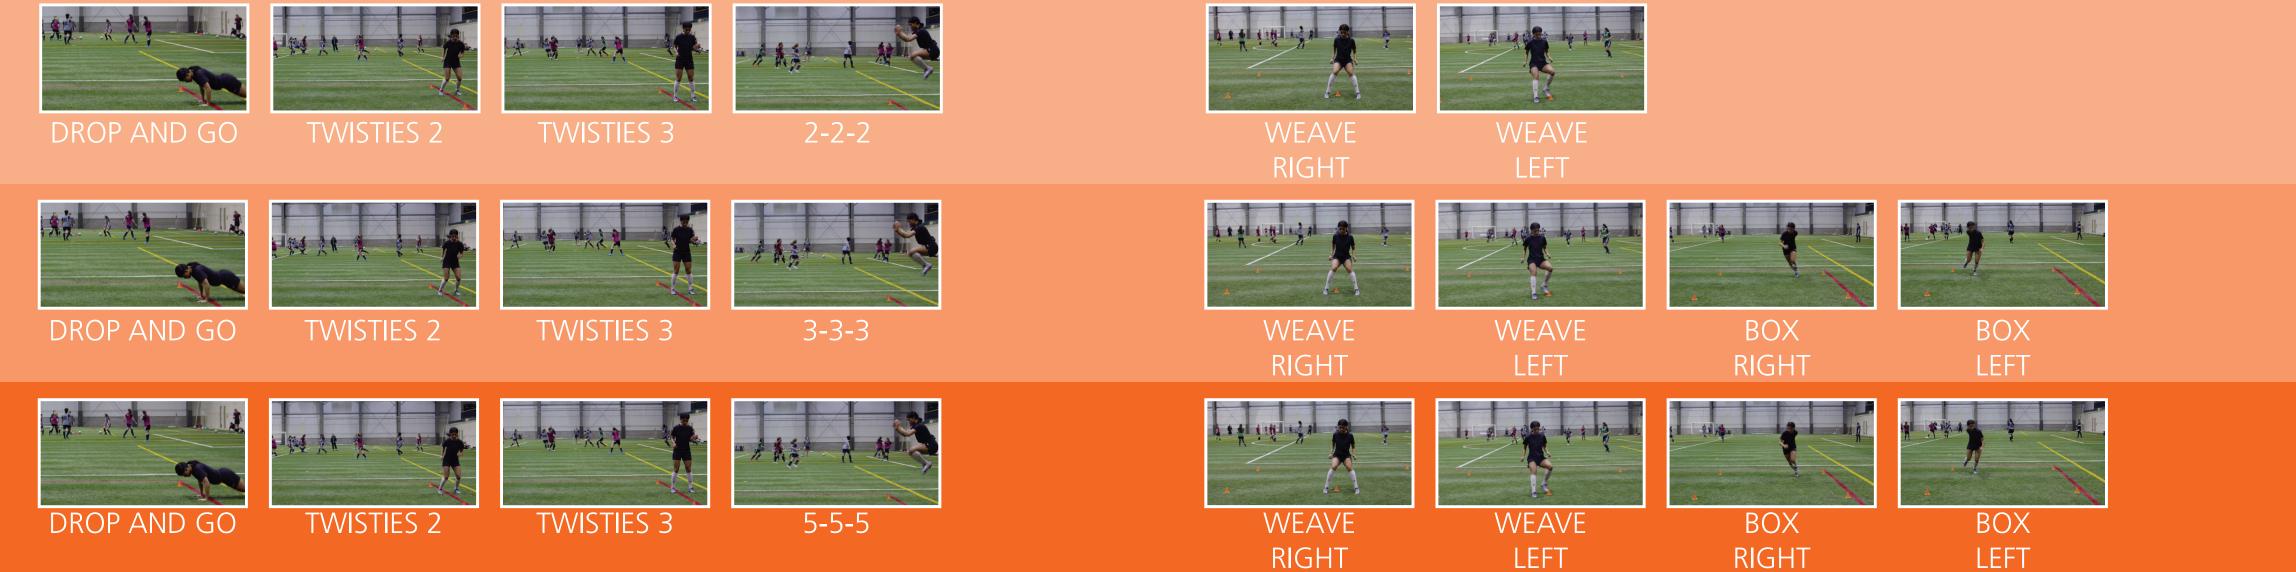

#### CUTTING

**PROGRESSION: Level 1:** 10 m distance, do two reps each (total of eight sprints). Level 2: 20 m do three reps each (total 12 sprints). Level 3: 30 m, four reps (total 16 sprints).

**PROGRESSION: Level 1:** do two passes rightward weave, then two passes leftward. Level 2: four passes each weave direction and one left and right box drill. Level 3: four passes plus two left and right box drills.

## LADDERS

**PROGRESSION: Level 1:** half ladder, one pass each drill. **Level 2:** full ladder, two passes. **Level 3:** full ladder, two passes.

LEVEL 1

LEVEL 2

LEVEL 3