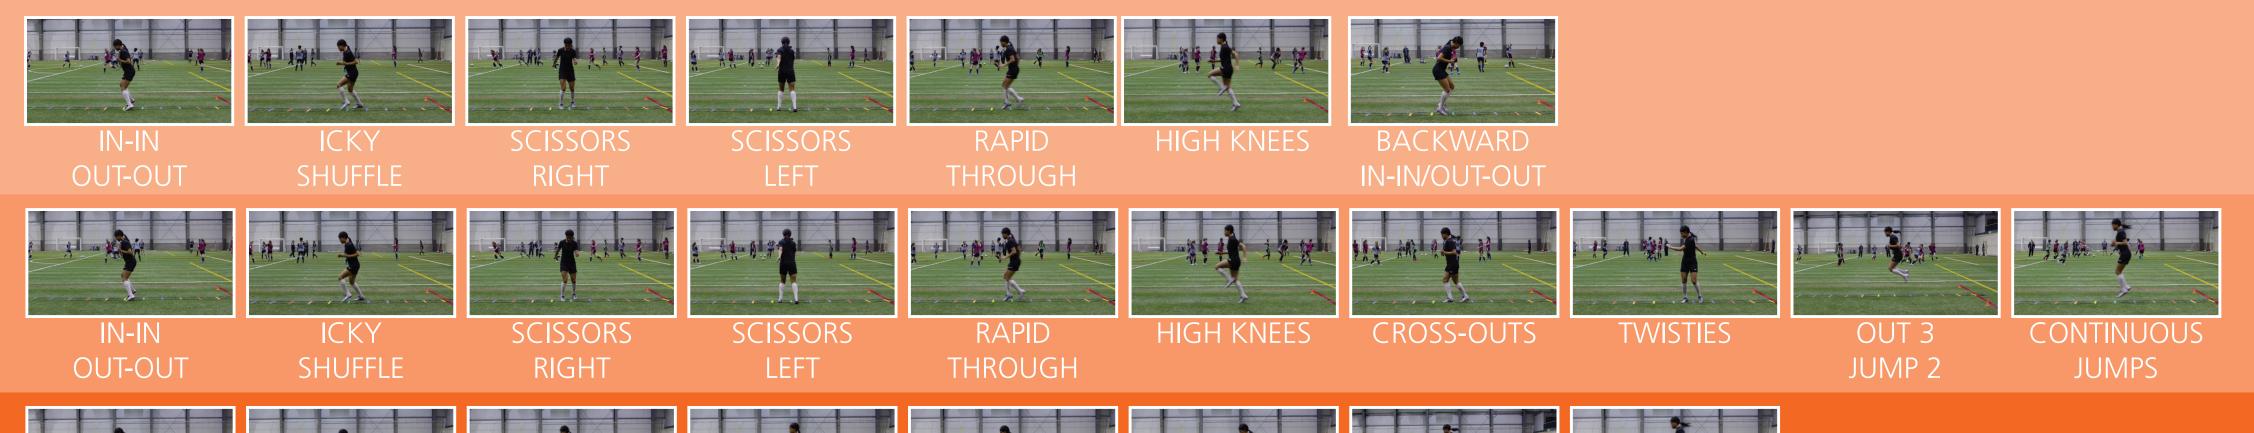

## LADDERS

**PROGRESSION: Level 1:** half ladder, one pass each drill. **Level 2:** full ladder, two passes. **Level 3:** full ladder, two passes.

LEVEL 1

LEVEL 2

LEVEL 3