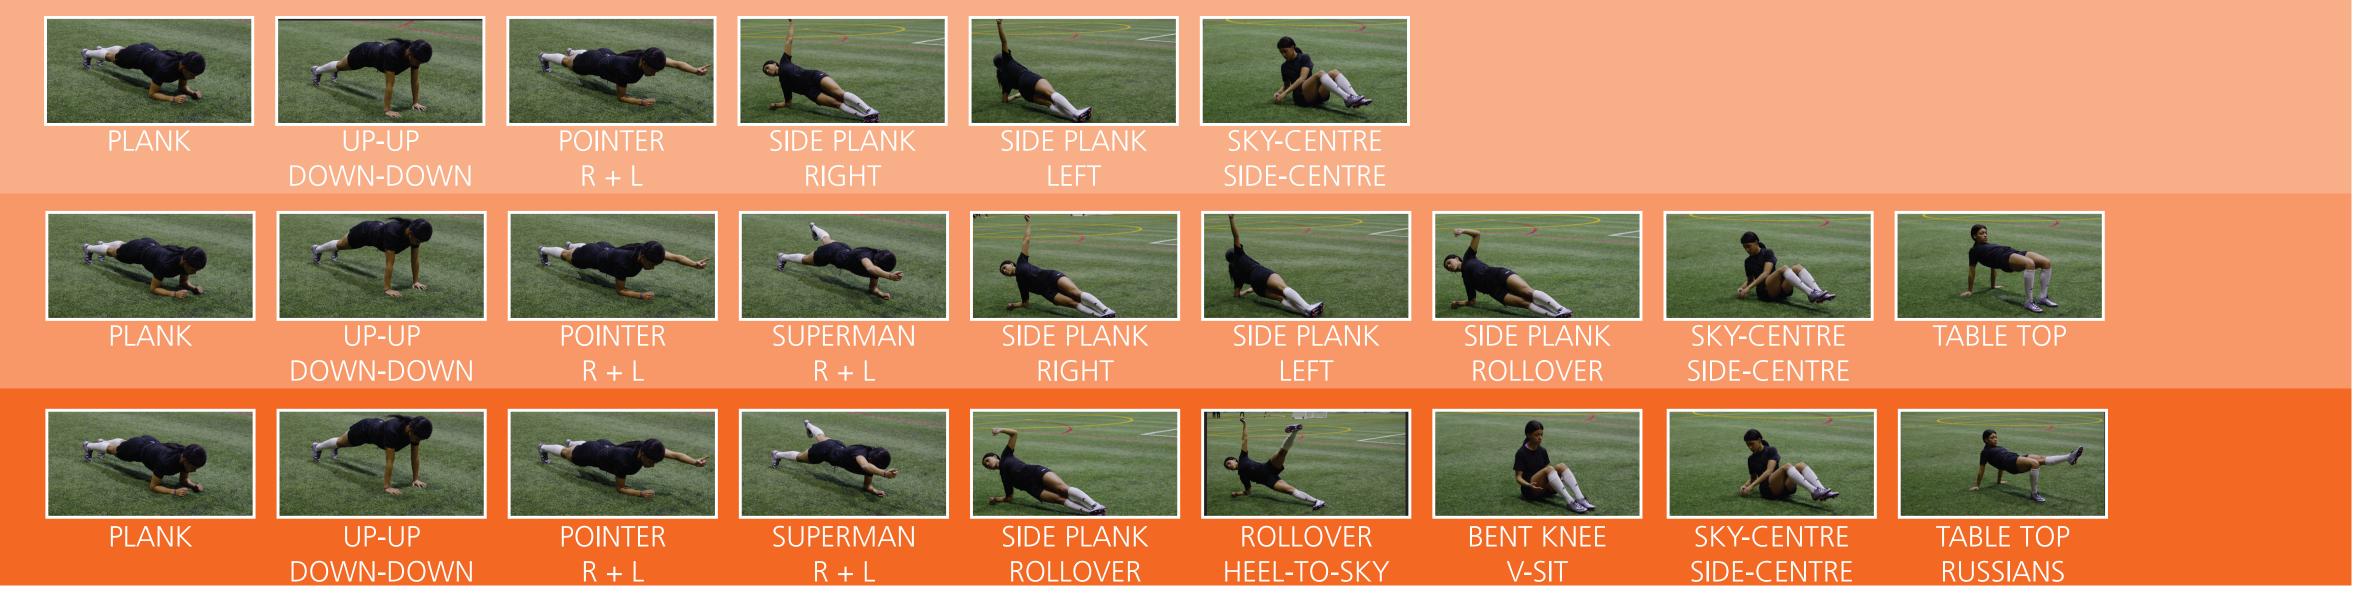

#### CORE

**PROGRESSION: Level 1:** 10 seconds each task, with pause between each. Level 2: 15 seconds each task, work toward no pause. Level 3: 20 seconds each task no pause. **ADDITIONAL:** see "Performance Core".

LEVEL 1

LEVEL 2

LEVEL 3