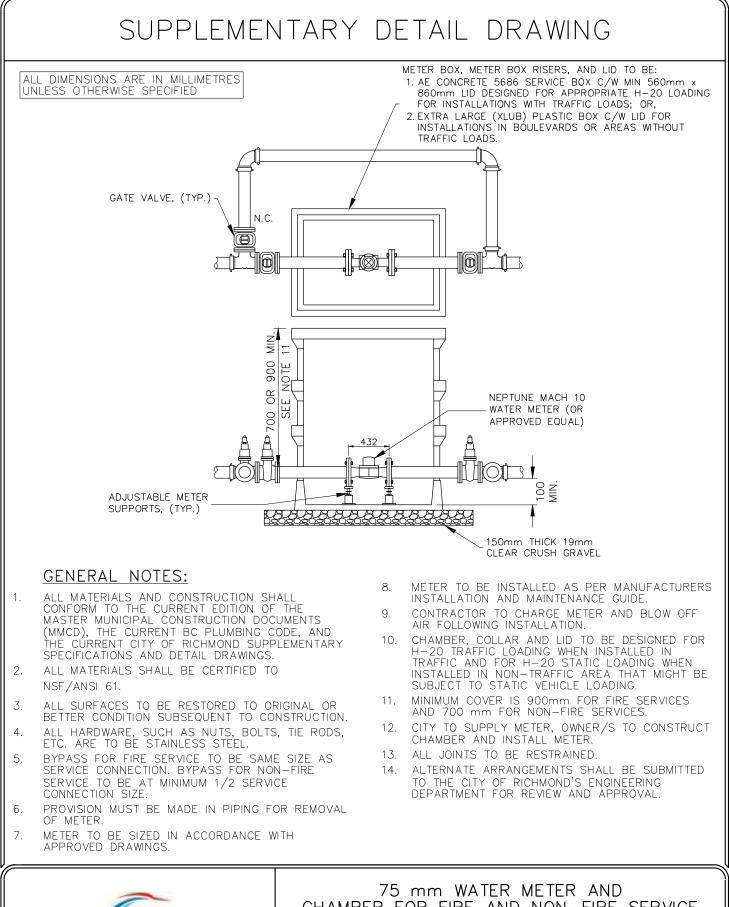

## CHAMBER FOR FIRE AND NON-FIRE SERVICE

| TECH. : BJ | SCALE : N.T.S.      | DRAWING NUMBER :   |
|------------|---------------------|--------------------|
| DR.: BJ    | DATE : 2013-05-06   | W21 - SD           |
| ENG. : BD  | REV. DATE : JULY/22 | SHEET No. : 1 OF 1 |