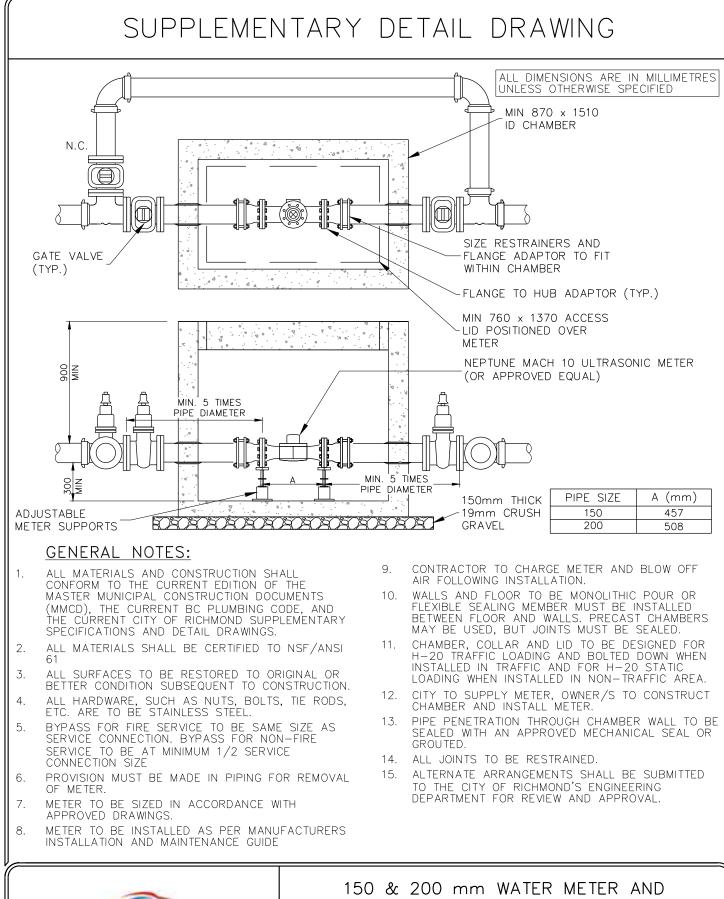

## CHAMBER FOR FIRE AND NON FIRE SERVICE

| TECH. : BJ | SCALE : N.T.S.      | DRAWING NUMBER :   |
|------------|---------------------|--------------------|
| DR.: BJ    | DATE : 2013-05-06   | W2n – SD           |
| ENG. : BD  | REV. DATE : JULY/22 | SHEET No. : 1 OF 1 |