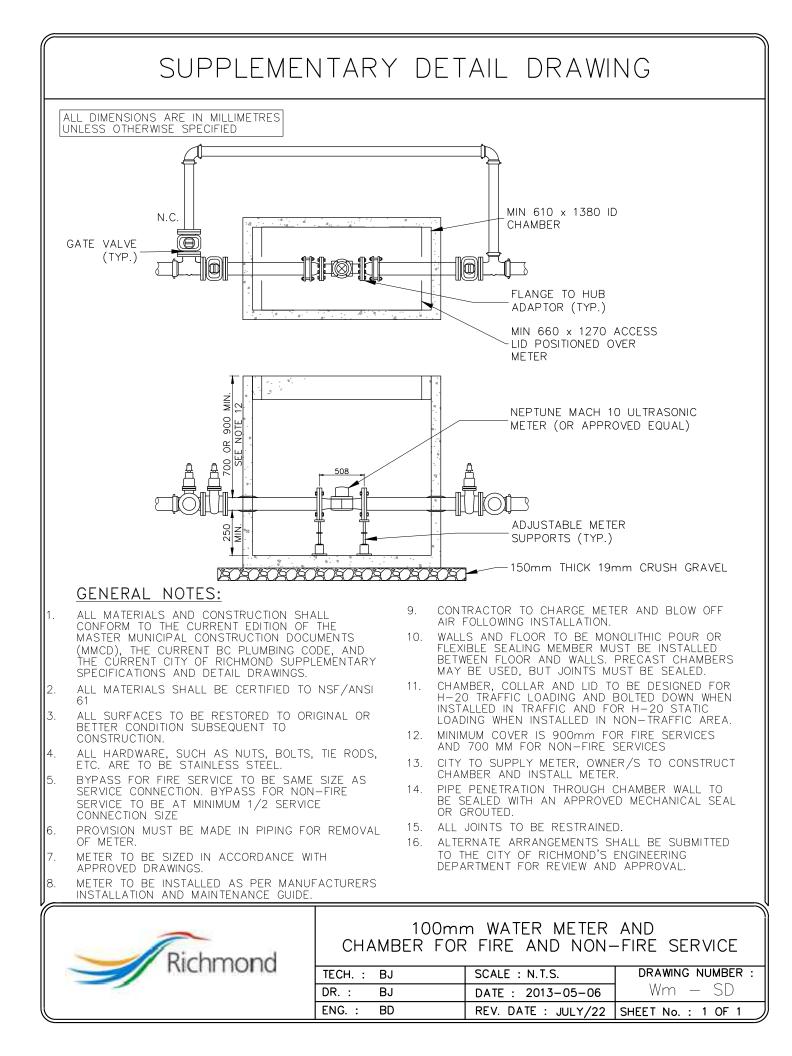

## CHAMBER FOR FIRE AND NON-FIRE SERVICE

| TECH. : BJ | SCALE : N.T.S.      | DRAWING NUMBER :   |
|------------|---------------------|--------------------|
| DR.: BJ    | DATE : 2013-05-06   | W21 - SD           |
| ENG. : BD  | REV. DATE : JULY/22 | SHEET No. : 1 OF 1 |