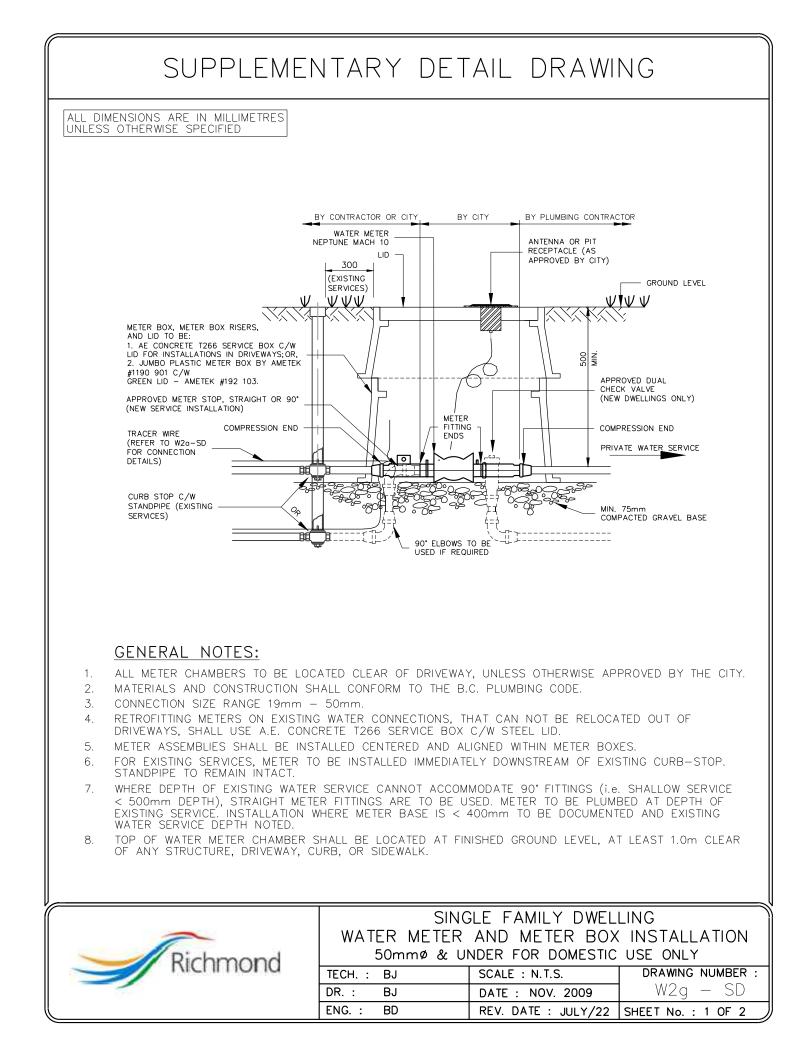

| TECH. : BJ | SCALE : N.T.S.      | DRAWING NUMBER :   |
|------------|---------------------|--------------------|
| DR.: BJ    | DATE : 2013-02-19   | W2j — SD           |
| ENG. : BD  | REV. DATE : JULY/22 | SHEET No. : 1 OF 1 |



5. METER TO BE SIZED IN ACCORDANCE WITH APPROVED DRAWINGS.

| Richmond     | 38 & 50 mm WATER METER AND<br>CHAMBER FOR NON-FIRE SERVICE |    |                     |                    |
|--------------|------------------------------------------------------------|----|---------------------|--------------------|
| - Michinford | TECH. :                                                    | BJ | SCALE : N.T.S.      | DRAWING NUMBER :   |
|              | DR. :                                                      | BJ | DATE : 2013-05-06   | W2k – SD