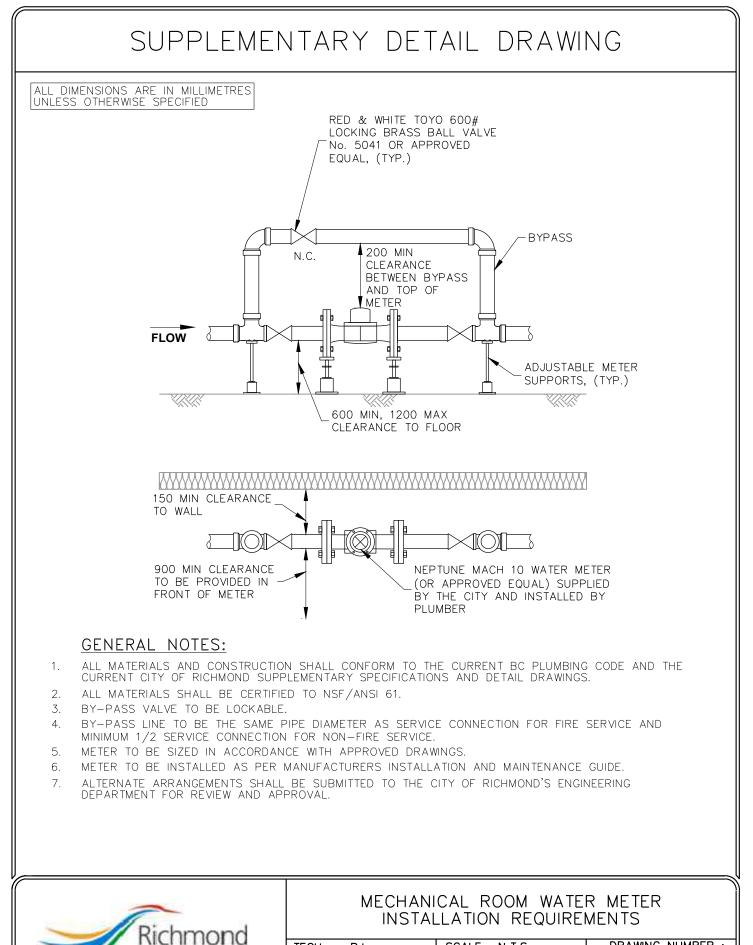

| TECH. : BJ | SCALE : N.T.S.      | DRAWING NUMBER :   |
|------------|---------------------|--------------------|
| DR.: BJ    | DATE : 2013-02-19   | W2j — SD           |
| ENG. : BD  | REV. DATE : JULY/22 | SHEET No. : 1 OF 1 |



5. METER TO BE SIZED IN ACCORDANCE WITH APPROVED DRAWINGS.

| Richmond     | 38 & 50 mm WATER METER AND<br>CHAMBER FOR NON-FIRE SERVICE |    |                     |                    |
|--------------|------------------------------------------------------------|----|---------------------|--------------------|
| - Michinford | TECH. :                                                    | BJ | SCALE : N.T.S.      | DRAWING NUMBER :   |
|              | DR. :                                                      | BJ | DATE : 2013-05-06   | W2k – SD           |