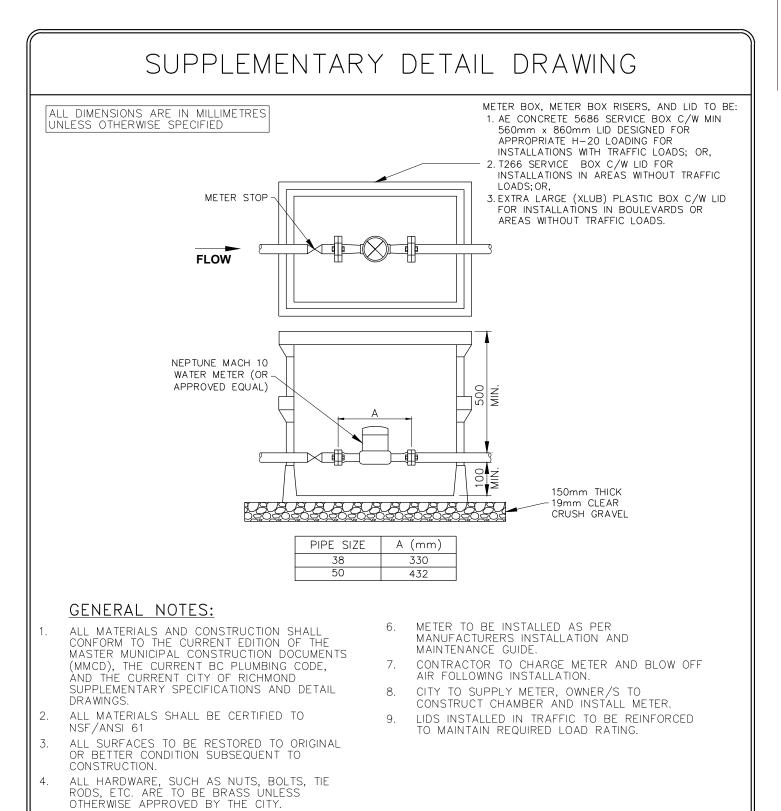

5. METER TO BE SIZED IN ACCORDANCE WITH APPROVED DRAWINGS.

| Richmond     | 38 & 50 mm WATER METER AND<br>CHAMBER FOR NON-FIRE SERVICE |    |                     |                    |
|--------------|------------------------------------------------------------|----|---------------------|--------------------|
| - Michinford | TECH. :                                                    | BJ | SCALE : N.T.S.      | DRAWING NUMBER :   |
|              | DR. :                                                      | BJ | DATE : 2013-05-06   | W2k – SD           |
|              | ENG. :                                                     | BD | REV. DATE : JULY/22 | SHEET No. : 1 OF 1 |
|              |                                                            |    |                     | /                  |