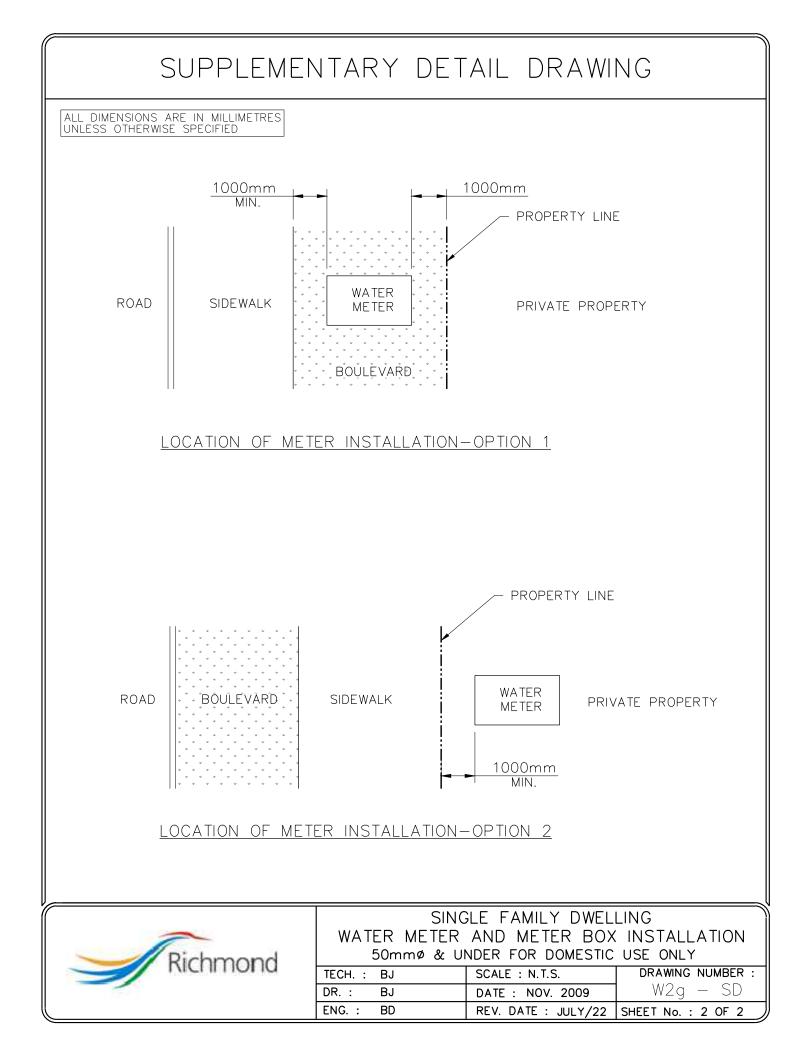

| TECH. : BJ | SCALE : N.T.S.      | DRAWING NUMBER :   |
|------------|---------------------|--------------------|
| DR.: BJ    | DATE : 2013-02-19   | W2j — SD           |
| ENG. : BD  | REV. DATE : JULY/22 | SHEET No. : 1 OF 1 |



5. METER TO BE SIZED IN ACCORDANCE WITH APPROVED DRAWINGS.

| Richmond     | 38 & 50 mm WATER METER AND<br>CHAMBER FOR NON-FIRE SERVICE |    |                     |                    |
|--------------|------------------------------------------------------------|----|---------------------|--------------------|
| - Michinford | TECH. :                                                    | BJ | SCALE : N.T.S.      | DRAWING NUMBER :   |
|              | DR. :                                                      | BJ | DATE : 2013-05-06   | W2k – SD