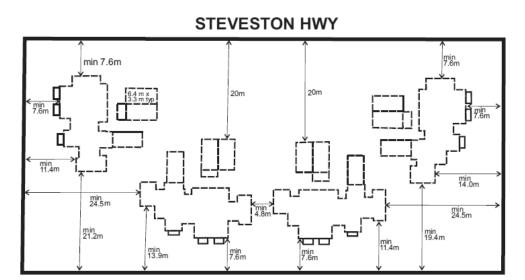

#### 17.102.6 Yards & Setbacks

1. The minimum **yards**, **setbacks** and **building separation space** shall be as shown in Diagram 1 in Section 17.102.6.1.a).

### a) Diagram 1

LEGEND

Site Boundary

Building Envelope