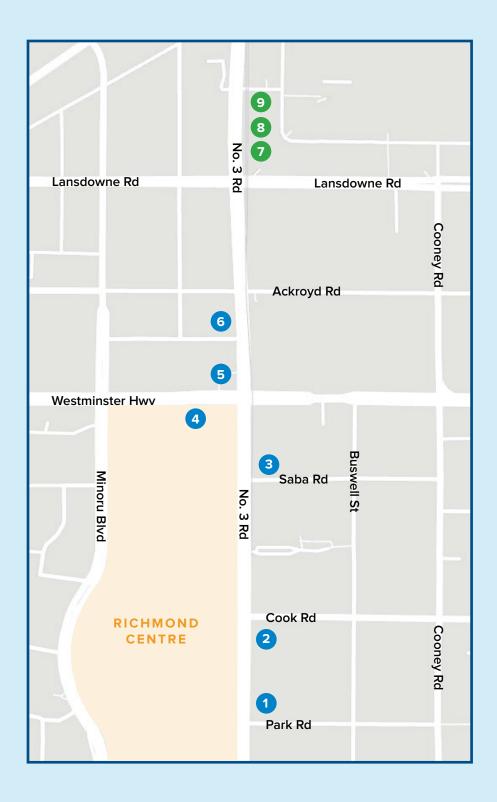

## CITY OF RICHMOND Mobile Food Vending Locations

- No. 3 Rd. and Park Rd.
  North of Park Rd., East of No. 3 Rd.
  40m X 1.8m
- No. 3 Rd. and Cook Rd.
  South of Cook Rd., East of No. 3 Rd.
  12m X 1.25m
- No. 3 Rd. and Saba Rd.
  North of Saba Rd., East of No. 3 Rd
  28m X 1.25m
- No. 3 Rd. and Westminster Hwy
  South of Westminster Hwy, West of No. 3 Rd
  2.5m X 70.0m
- No. 3 Rd. and Westminster Hwy
  North of Westminster Hwy, West of No. 3 Rd
  2.5m X 7.0m
- No. 3 Rd. and Firbridge Way
  North of Firbridge Way, West of No. 3 Rd
  3m X 7.8m
- Lansdowne Canada Line Station South side of SkyTrain station, East of No. 3 Rd 3m X 4.5m
- **Lansdowne Canada Line Station**North side of SkyTrain station, East of No. 3 Rd
  3m X 5m
- Lansdowne Canada Line Station North side of SkyTrain station, East of No. 3 Rd 3m X 14m