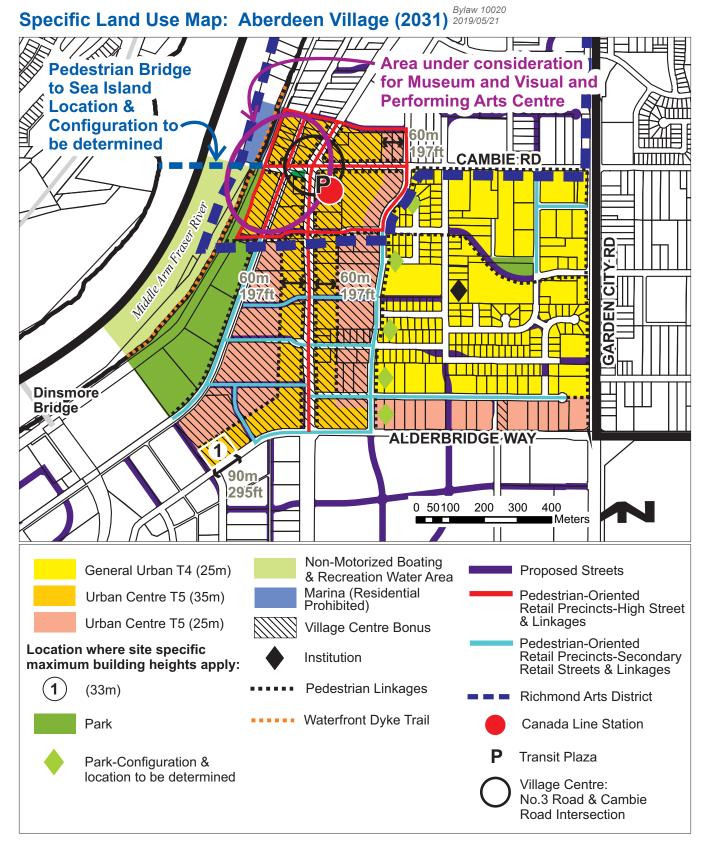

Bylaw 10020 Maximum building height may be subject to established Airport Zoning Regulations in certain areas. 2019/05/21

| Specific Land Use Map: Aberdeen Village – Detailed Transect Descriptions                                                                                                                                                                                                                                                                                                                                                                                                                                                                                                                                                                                                                                                                                                                                                                                                             |                                                                                                                                                                                                                                                                                                                                                                                                                                                                                                                                                                                                                                                                                                                                                                                                                                                                                                                                                                                                                            |                                                                                                                                                                                                                                                                                                                                                                                                                                                                                                                                           |
|--------------------------------------------------------------------------------------------------------------------------------------------------------------------------------------------------------------------------------------------------------------------------------------------------------------------------------------------------------------------------------------------------------------------------------------------------------------------------------------------------------------------------------------------------------------------------------------------------------------------------------------------------------------------------------------------------------------------------------------------------------------------------------------------------------------------------------------------------------------------------------------|----------------------------------------------------------------------------------------------------------------------------------------------------------------------------------------------------------------------------------------------------------------------------------------------------------------------------------------------------------------------------------------------------------------------------------------------------------------------------------------------------------------------------------------------------------------------------------------------------------------------------------------------------------------------------------------------------------------------------------------------------------------------------------------------------------------------------------------------------------------------------------------------------------------------------------------------------------------------------------------------------------------------------|-------------------------------------------------------------------------------------------------------------------------------------------------------------------------------------------------------------------------------------------------------------------------------------------------------------------------------------------------------------------------------------------------------------------------------------------------------------------------------------------------------------------------------------------|
| Land Use Map Designation                                                                                                                                                                                                                                                                                                                                                                                                                                                                                                                                                                                                                                                                                                                                                                                                                                                             | Permitted Uses                                                                                                                                                                                                                                                                                                                                                                                                                                                                                                                                                                                                                                                                                                                                                                                                                                                                                                                                                                                                             | Maximum Average Net Development Site Density                                                                                                                                                                                                                                                                                                                                                                                                                                                                                              |
| General Urban (T4)                                                                                                                                                                                                                                                                                                                                                                                                                                                                                                                                                                                                                                                                                                                                                                                                                                                                   |                                                                                                                                                                                                                                                                                                                                                                                                                                                                                                                                                                                                                                                                                                                                                                                                                                                                                                                                                                                                                            | · · ·                                                                                                                                                                                                                                                                                                                                                                                                                                                                                                                                     |
| <ul> <li>Residential prohibited.</li> <li>Overlays:         <ul> <li>Industrial Reserve –</li></ul></li></ul>                                                                                                                                                                                                                                                                                                                                                                                                                                                                                                                                                                                                                                                                                                                                                                        | <ul> <li>Light Industry</li> <li>The following uses, provided that such uses are not situated on the ground floor of the building (excluding building entrance lobbies): <ul> <li>a) Office;</li> <li>b) Education (excluding schools offering provincially mandated K-12 programs).</li> </ul> </li> <li>The following uses, provided that such uses are not situated more than 50 m (98 ft.) from a property line abutting Hazelbridge Way, Alexandra Road, McKim Way, or Odlin Crescent north of Odlin Road: <ul> <li>a) Retail Trade &amp; Services;</li> <li>b) Restaurant;</li> <li>c) Neighbourhood Pub;</li> <li>d) Institutional Use;</li> <li>e) Recreation;</li> <li>f) Studio (Studio spaces that provide for a high degree of transparency and public access along fronting streets and open spaces shall be considered to satisfy requirements for retail continuity in Pedestrian-Oriented Retail Precincts.).</li> <li>Community Use (excluding child care)</li> <li>Accessory Uses</li> </ul> </li> </ul> | 1.2, provided that:     a) the total floor area of non-industrial uses may not exceed that of industrial uses (excluding parking);     b) non-industrial uses do not share a common building entrance with industrial uses (excluding accessory uses).  Additional density, where applicable:     Industrial Reserve – "Limited Commercial": To be determined on a site specific basis via City development application processes;     Institution: To be determined on a site specific basis via City development application processes. |
| <ul> <li>Urban Centre (T5)</li> <li>Residential prohibited.</li> <li>Overlays: <ul> <li>a) Commercial Reserve;</li> <li>b) Village Centre Bonus;</li> <li>c) Institution;</li> <li>d) Richmond Arts District (RAD);</li> <li>e) Pedestrian-Oriented Retail Precincts – "High Streets &amp; Linkages";</li> <li>f) Pedestrian-Oriented Retail Precincts – "Secondary Retail Streets &amp; Linkages".</li> </ul> </li> <li>Additional Land Use <ul> <li>Considerations:</li> <li>a) Museum &amp; Visual and Performing Arts Centre – These facilities are under consideration for location in this area;</li> <li>b) Community Centre (North) – This facility may be situated in Bridgeport, Aberdeen, or Capstan Village area;</li> <li>c) Library Lending Service – This service should be situated within 400 m (1,312 ft.) of Aberdeen Village's designated</li> </ul> </li> </ul> | Office Hotel Retail Trade & Services Restaurant Entertainment Education (excluding schools offering provincially-mandated kindergarten to grade 12 programs) Neighbourhood Pub Institutional Use Recreation Studio (Studio spaces that provide for a high degree of transparency and public access along fronting streets and open spaces shall be considered to satisfy requirements for retail continuity in Pedestrian-Oriented Retail Precincts.) Community Use (excluding child care) Accessory Uses                                                                                                                                                                                                                                                                                                                                                                                                                                                                                                                  | Additional density, where applicable:     Institution: To be determined on a site specific basis via City development application processes;     Village Centre Bonus:     a) north of Browngate Road:         1.0 for the provision of non-residential uses;     b) south of Alexandra Road, fronting the east side of Kwantlen Street: 1.0 for the provision of hotel uses only;     c) elsewhere: 1.0 for the provision of office uses only.                                                                                           |