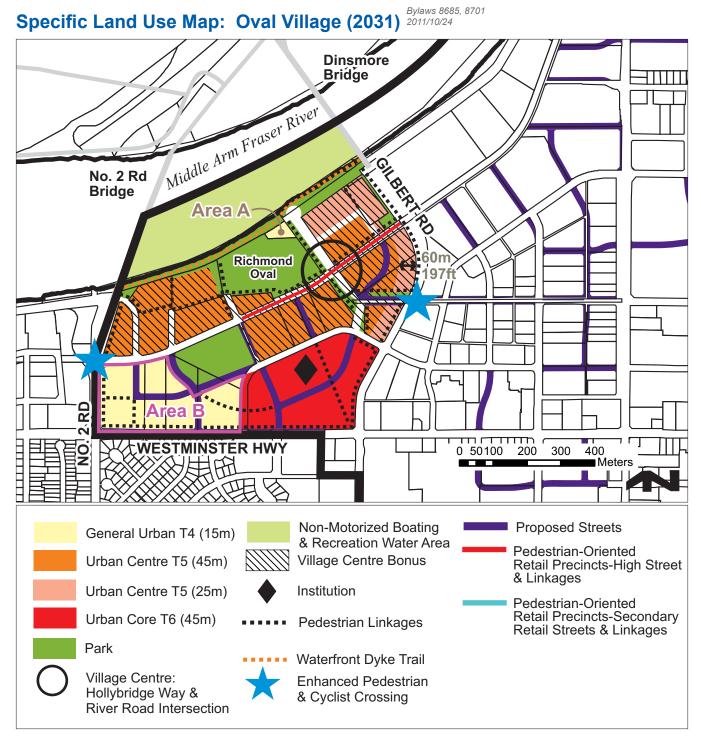

*Bylaw 10020* Maximum building height may be subject to established Airport Zoning Regulations in certain areas. 2019/05/21

| Land Use Map Designation                                                                                                                                                                                                                                                                                                                                                                                                                                                                                                                                                                                                                                     | Permitted Uses                                                                                                                                                                                                                                                                                                                                                                                                                                                                                                                                                                                                                                                                                                                                                                                                                                                     | Maximum Average Net<br>Development Site Density                                                                                                                                                                                                                                                                                                                                                                                                                                                                                                                                                                                                                                                                                       |
|--------------------------------------------------------------------------------------------------------------------------------------------------------------------------------------------------------------------------------------------------------------------------------------------------------------------------------------------------------------------------------------------------------------------------------------------------------------------------------------------------------------------------------------------------------------------------------------------------------------------------------------------------------------|--------------------------------------------------------------------------------------------------------------------------------------------------------------------------------------------------------------------------------------------------------------------------------------------------------------------------------------------------------------------------------------------------------------------------------------------------------------------------------------------------------------------------------------------------------------------------------------------------------------------------------------------------------------------------------------------------------------------------------------------------------------------------------------------------------------------------------------------------------------------|---------------------------------------------------------------------------------------------------------------------------------------------------------------------------------------------------------------------------------------------------------------------------------------------------------------------------------------------------------------------------------------------------------------------------------------------------------------------------------------------------------------------------------------------------------------------------------------------------------------------------------------------------------------------------------------------------------------------------------------|
| General Urban (T4)                                                                                                                                                                                                                                                                                                                                                                                                                                                                                                                                                                                                                                           |                                                                                                                                                                                                                                                                                                                                                                                                                                                                                                                                                                                                                                                                                                                                                                                                                                                                    |                                                                                                                                                                                                                                                                                                                                                                                                                                                                                                                                                                                                                                                                                                                                       |
| For <b>Area A</b> : Residential<br>prohibited.<br>For <b>Area B</b> : Residential<br>permitted.<br>Additional Land Use<br>Considerations:<br>a) Community Centre (West)<br>— This facility may be<br>situated in the Oval Village<br>or Lansdowne Village<br>area.                                                                                                                                                                                                                                                                                                                                                                                           | <ul> <li>For Area A:</li> <li>Retail Trade &amp; Services</li> <li>Restaurant</li> <li>Neighbourhood Pub</li> <li>Recreation</li> <li>Community Use</li> <li>Accessory Uses</li> <li>For Area B:</li> <li>Mixed Multiple-Family Residential/Commercial Use and Multiple-<br/>Family Residential, provided that residential uses are limited<br/>to High-Density Townhouses, except that other housing types<br/>are permitted to accommodate residents with special needs<br/>(e.g., seniors)</li> <li>Office</li> <li>Institutional Use</li> <li>Recreation</li> <li>Studio</li> <li>Community Use</li> <li>Accessory Uses</li> </ul>                                                                                                                                                                                                                             | For Area A:<br>• 0.8<br>For Area B:<br>• for Non-Residential Uses: 1.2<br>• for Residential and Mixed<br>Uses including Residential:<br>a) base: 0.6;<br>b) Affordable Housing Bonus<br>0.6.                                                                                                                                                                                                                                                                                                                                                                                                                                                                                                                                          |
| Urban Centre (T5)                                                                                                                                                                                                                                                                                                                                                                                                                                                                                                                                                                                                                                            |                                                                                                                                                                                                                                                                                                                                                                                                                                                                                                                                                                                                                                                                                                                                                                                                                                                                    | 1                                                                                                                                                                                                                                                                                                                                                                                                                                                                                                                                                                                                                                                                                                                                     |
| <ul> <li>Residential permitted.</li> <li>Overlays: <ul> <li>a) Village Centre Bonus;</li> <li>b) Pedestrian-Oriented Retail Precincts – "High Streets &amp; Linkages";</li> <li>c) Pedestrian-Oriented Retail Precincts – "Secondary Retail Streets &amp; Linkages".</li> </ul> </li> <li>Additional Land Use <ul> <li>Considerations:</li> <li>a) Community Centre <ul> <li>(West) – This facility may be situated in Oval or Lansdowne Village;</li> <li>b) Library Lending Service <ul> <li>This service should be situated within 400 m</li> <li>(1,312 ft.) of the Oval Village's designated Village Centre.</li> </ul> </li> </ul></li></ul></li></ul> | <ul> <li>Mixed Multiple-Family Residential/Commercial Use and Multiple-Family Residential, provided that ground floor dwelling units are: <ul> <li>a) for Pedestrian-Oriented Retail Precincts – "High Streets &amp; Linkages": Not permitted;</li> <li>b) for Pedestrian-Oriented Retail Precincts – "Secondary Retail Streets &amp; Linkages": Live/Work Dwellings.</li> </ul> </li> <li>Hotel <ul> <li>Office</li> <li>Retail Trade &amp; Services</li> <li>Restaurant</li> <li>Neighbourhood Pub</li> <li>Institutional Use</li> <li>RecreationStudio (Studio spaces that provide for a high degree of transparency and public access along fronting streets and open spaces shall be considered to satisfy requirements for retail continuity in Pedestrian-Oriented Retail Precincts.)</li> <li>Community Use</li> <li>Accessory Uses</li> </ul> </li> </ul> | <ul> <li>For Non-Residential Uses: 2.0</li> <li>For Residential and Mixed<br/>Uses including Residential:         <ul> <li>a) base: 1.2;</li> <li>b) Affordable Housing Bonus<br/>0.8.</li> </ul> </li> <li>Additional density, where<br/>applicable:         <ul> <li>Village Centre Bonus: 1.0<br/>for the provision of non-<br/>residential uses, provided<br/>that the additional density is<br/>used in whole or in part for<br/>the provision of convenience<br/>commercial uses (e.g., larger-<br/>format grocery store,<br/>drugstore), medical-dental<br/>services, pedestrian-oriented<br/>retail, or other uses important<br/>to the viability of the Village, to<br/>the satisfaction of the City.</li> </ul> </li> </ul> |
| Urban Core (T6)                                                                                                                                                                                                                                                                                                                                                                                                                                                                                                                                                                                                                                              |                                                                                                                                                                                                                                                                                                                                                                                                                                                                                                                                                                                                                                                                                                                                                                                                                                                                    |                                                                                                                                                                                                                                                                                                                                                                                                                                                                                                                                                                                                                                                                                                                                       |
| <ul> <li>Residential permitted.</li> <li>Overlays: <ul> <li>a) Institution.</li> </ul> </li> <li>Additional Land Use<br/>Considerations: As per Urban<br/>Centre (T5).</li> </ul>                                                                                                                                                                                                                                                                                                                                                                                                                                                                            | <ul> <li>As per Urban Centre (T5), except that ground floor dwelling units<br/>are permitted throughout the area.</li> </ul>                                                                                                                                                                                                                                                                                                                                                                                                                                                                                                                                                                                                                                                                                                                                       | <ul> <li>For Non-Residential Uses: 3.0</li> <li>For Residential and Mixed<br/>Uses including Residential:         <ul> <li>a) base: 2.0;</li> <li>b) Affordable Housing Bonus<br/>1.0.</li> </ul> </li> <li>Additional density, where<br/>applicable:         <ul> <li>Institution: To be determined<br/>on a site specific basis via<br/>City development application<br/>processes.</li> </ul> </li> </ul>                                                                                                                                                                                                                                                                                                                          |